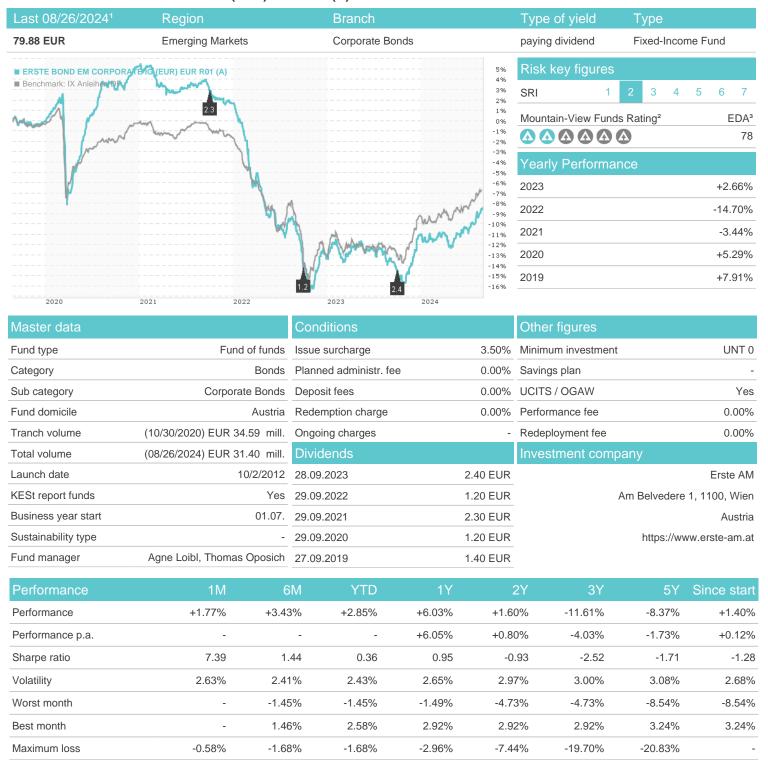

## ERSTE BOND EM CORPORATE IG (EUR) EUR R01 (A) / AT0000A0WK05 / 0A0WK0 / Erste AM

### Distribution permission

Austria, Germany, Switzerland

<sup>1</sup> Important note on update status: The displayed date refers exclusively to the calculation of the NAV.
2 The Mountain-View Data Fund Rating calculates a computative ranking for funds using yield, volatility and trend data. For more information visit MVD Funds Rating

<sup>3</sup> Displays the Ethical-Dynamical Ratio calculated according to standard criteria. The maximum value is 100. For more information visit EDA