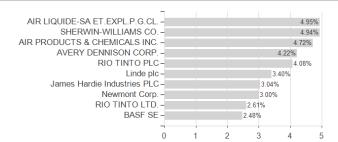

# DSC Equity Fund - Materials (CHF) (A) / AT0000A0XMQ3 / 0A0XMQ / Gutmann KAG



## Distribution permission

Austria, Switzerland, Czech Republic

<sup>1</sup> Important note on update status: The displayed date refers exclusively to the calculation of the NAV.
2 The Mountain-View Data Fund Rating calculates a computative ranking for funds using yield, volatility and trend data. For more information visit MVD Funds Rating

<sup>3</sup> Displays the Ethical-Dynamical Ratio calculated according to standard criteria. The maximum value is 100. For more information visit EDA





# DSC Equity Fund - Materials (CHF) (A) / AT0000A0XMQ3 / 0A0XMQ / Gutmann KAG



# Largest positions



### Countries **Branches**