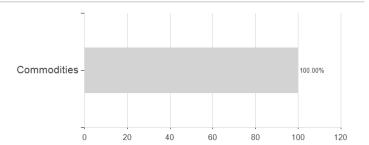

# DSC Equity Fund - Materials (CHF) (A) / AT0000A0XMQ3 / 0A0XMQ / Gutmann KAG



## Distribution permission

Austria, Switzerland, Czech Republic

<sup>1</sup> Important note on update status: The displayed date refers exclusively to the calculation of the NAV.
2 The Mountain-View Data Fund Rating calculates a computative ranking for funds using yield, volatility and trend data. For more information visit MVD Funds Rating

<sup>3</sup> Displays the Ethical-Dynamical Ratio calculated according to standard criteria. The maximum value is 100. For more information visit EDA





# DSC Equity Fund - Materials (CHF) (A) / AT0000A0XMQ3 / 0A0XMQ / Gutmann KAG



# Largest positions



### Countries **Branches**