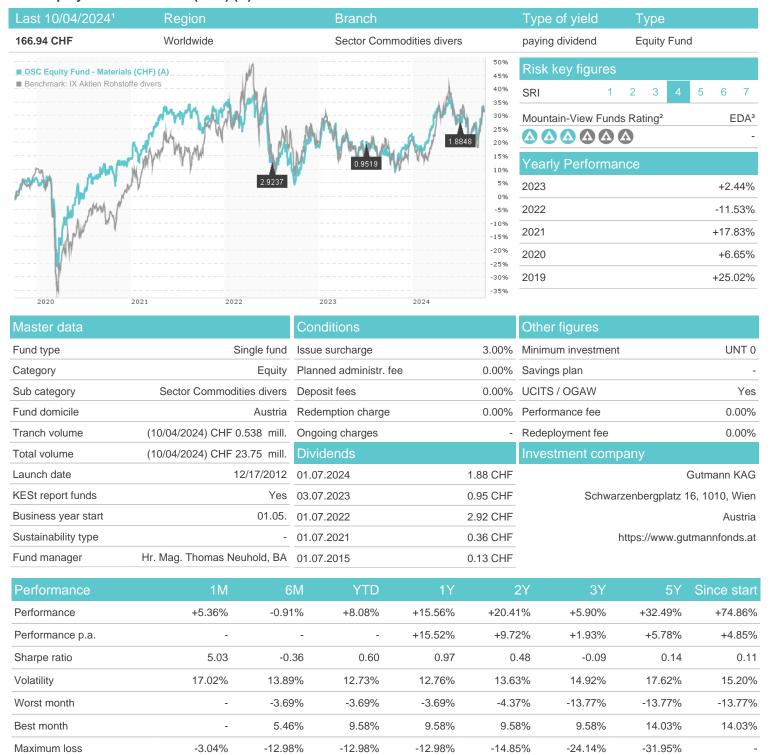

# DSC Equity Fund - Materials (CHF) (A) / AT0000A0XMQ3 / 0A0XMQ / Gutmann KAG

## Distribution permission

Austria, Switzerland, Czech Republic

<sup>1</sup> Important note on update status: The displayed date refers exclusively to the calculation of the NAV.
2 The Mountain-View Data Fund Rating calculates a computative ranking for funds using yield, volatility and trend data. For more information visit MVD Funds Rating

<sup>3</sup> Displays the Ethical-Dynamical Ratio calculated according to standard criteria. The maximum value is 100. For more information visit EDA