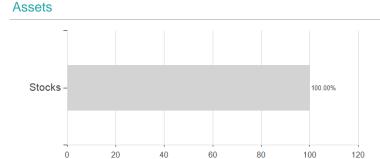

# DSC Equity Fund - Materials (CHF) (A) / AT0000A0XMQ3 / 0A0XMQ / Gutmann KAG



## Distribution permission

Austria, Switzerland, Czech Republic

<sup>1</sup> Important note on update status: The displayed date refers exclusively to the calculation of the NAV.
2 The Mountain-View Data Fund Rating calculates a computative ranking for funds using yield, volatility and trend data. For more information visit MVD Funds Rating

<sup>3</sup> Displays the Ethical-Dynamical Ratio calculated according to standard criteria. The maximum value is 100. For more information visit EDA





# DSC Equity Fund - Materials (CHF) (A) / AT0000A0XMQ3 / 0A0XMQ / Gutmann KAG



# Largest positions



### Countries **Branches**