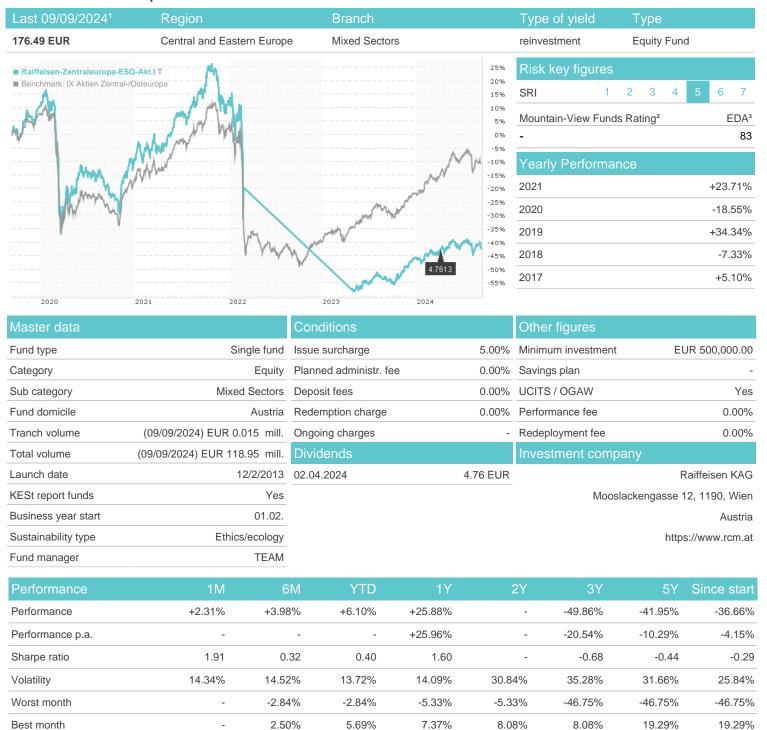

## Raiffeisen-Zentraleuropa-ESG-Akt.I T / AT0000A13K38 / 0A13K3 / Raiffeisen KAG

Maximum loss

Austria, Germany, Switzerland, Czech Republic

-4.14%

-9.75%

-9.75%

-9.75%

-9.75%

-66.78%

-66.78%

<sup>1</sup> Important note on update status: The displayed date refers exclusively to the calculation of the NAV.
2 The Mountain-View Data Fund Rating calculates a computative ranking for funds using yield, volatility and trend data. For more information visit MVD Funds Rating

<sup>3</sup> Displays the Ethical-Dynamical Ratio calculated according to standard criteria. The maximum value is 100. For more information visit EDA