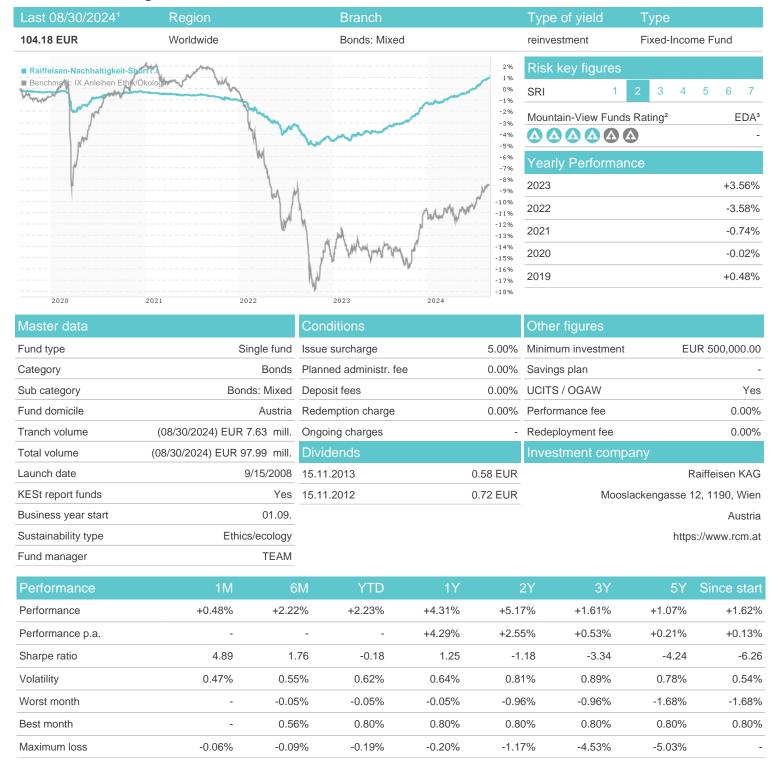

## Raiffeisen-Nachhaltigkeit-ShortT.I / AT0000A0ALQ3 / 0A0ALQ / Raiffeisen KAG

## Distribution permission

Austria, Germany

<sup>1</sup> Important note on update status: The displayed date refers exclusively to the calculation of the NAV.
2 The Mountain-View Data Fund Rating calculates a computative ranking for funds using yield, volatility and trend data. For more information visit MVD Funds Rating

<sup>3</sup> Displays the Ethical-Dynamical Ratio calculated according to standard criteria. The maximum value is 100. For more information visit EDA