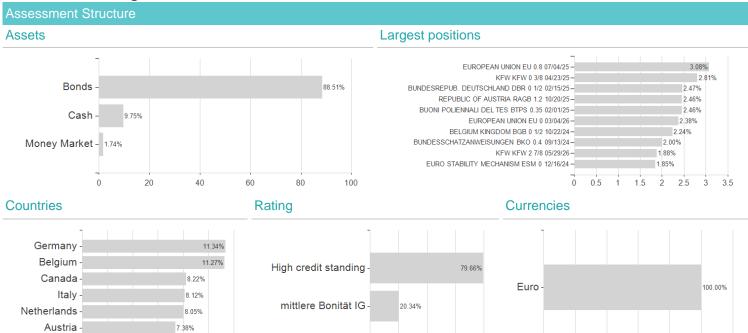

## Raiffeisen-Nachhaltigkeit-ShortT.I / AT0000A0ALQ3 / 0A0ALQ / Raiffeisen KAG



## Distribution permission

Austria, Germany

<sup>1</sup> Important note on update status: The displayed date refers exclusively to the calculation of the NAV.
2 The Mountain-View Data Fund Rating calculates a computative ranking for funds using yield, volatility and trend data. For more information visit MVD Funds Rating

<sup>3</sup> Displays the Ethical-Dynamical Ratio calculated according to standard criteria. The maximum value is 100. For more information visit EDA





## Raiffeisen-Nachhaltigkeit-ShortT.I / AT0000A0ALQ3 / 0A0ALQ / Raiffeisen KAG