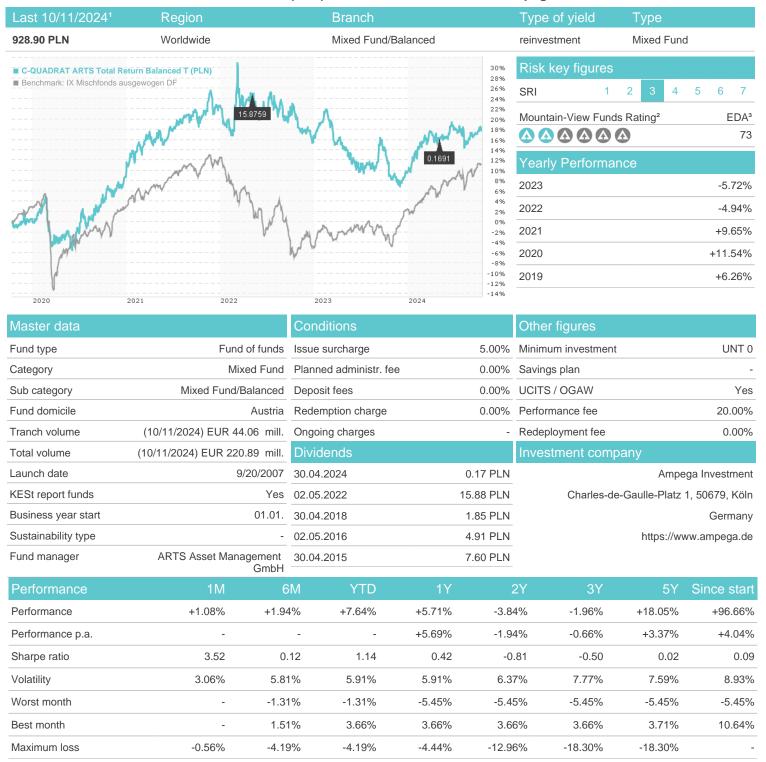

## C-QUADRAT ARTS Total Return Balanced T (PLN) / AT0000A06P08 / 0A06P0 / Ampega Investment

## Distribution permission

Austria, Germany, Czech Republic

<sup>1</sup> Important note on update status: The displayed date refers exclusively to the calculation of the NAV.
2 The Mountain-View Data Fund Rating calculates a computative ranking for funds using yield, volatility and trend data. For more information visit MVD Funds Rating

<sup>3</sup> Displays the Ethical-Dynamical Ratio calculated according to standard criteria. The maximum value is 100. For more information visit EDA