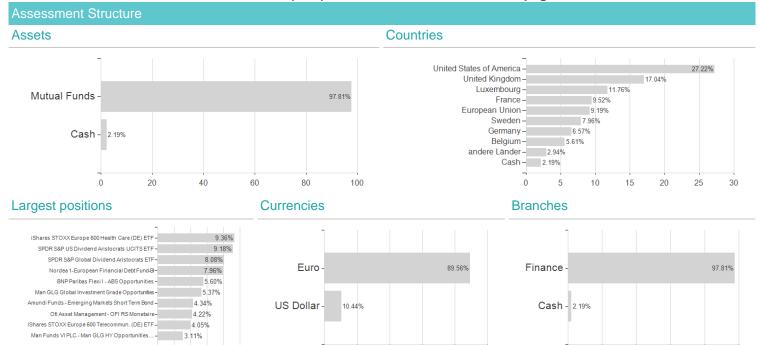

## C-QUADRAT ARTS Total Return Balanced T (PLN) / AT0000A06P08 / 0A06P0 / Ampega Investment

60

80

100

20

100