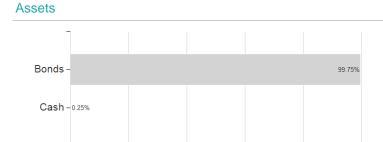

### Raiffeisen-Global-Fund.-Rent EUR I VTA / AT0000A0KRU1 / 0A0KRU / Raiffeisen KAG



#### Distribution permission

Austria, Germany, Switzerland

<sup>1</sup> Important note on update status: The displayed date refers exclusively to the calculation of the NAV.
2 The Mountain-View Data Fund Rating calculates a computative ranking for funds using yield, volatility and trend data. For more information visit MVD Funds Rating

<sup>3</sup> Displays the Ethical-Dynamical Ratio calculated according to standard criteria. The maximum value is 100. For more information visit EDA



# Raiffeisen-Global-Fund.-Rent EUR I VTA / AT0000A0KRU1 / 0A0KRU / Raiffeisen KAG

#### Assessment Structure



# Largest positions



Countries Rating Currencies



20



100