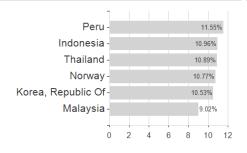

### Raiffeisen-Global-Fund.-Rent EUR I VTA / AT0000A0KRU1 / 0A0KRU / Raiffeisen KAG



#### Distribution permission

Austria, Germany, Switzerland

<sup>1</sup> Important note on update status: The displayed date refers exclusively to the calculation of the NAV.
2 The Mountain-View Data Fund Rating calculates a computative ranking for funds using yield, volatility and trend data. For more information visit MVD Funds Rating

<sup>3</sup> Displays the Ethical-Dynamical Ratio calculated according to standard criteria. The maximum value is 100. For more information visit EDA



# Raiffeisen-Global-Fund.-Rent EUR I VTA / AT0000A0KRU1 / 0A0KRU / Raiffeisen KAG

#### Assessment Structure



# Largest positions



Countries Rating Currencies



20



100