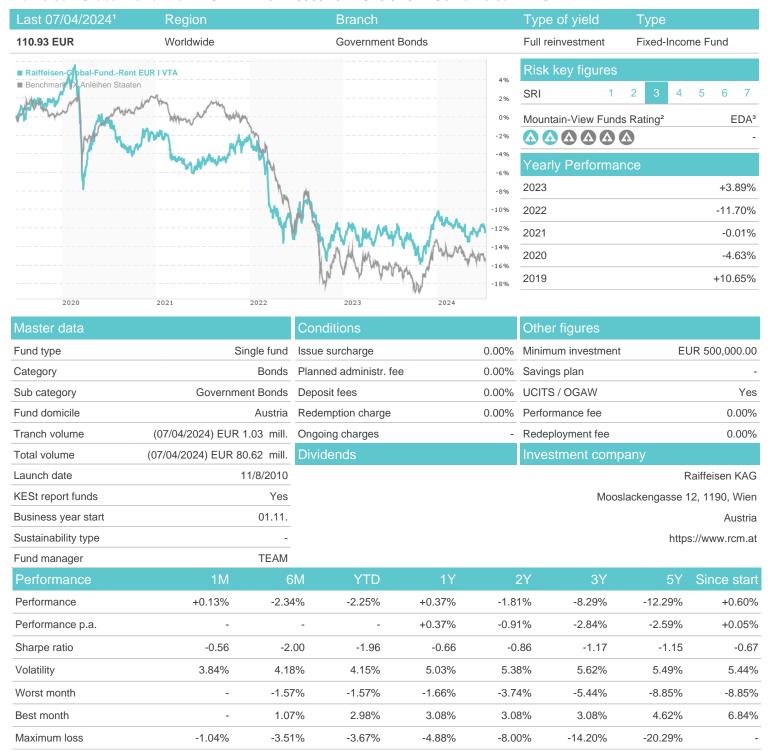

### Raiffeisen-Global-Fund.-Rent EUR I VTA / AT0000A0KRU1 / 0A0KRU / Raiffeisen KAG

#### Distribution permission

Austria, Germany, Switzerland

<sup>1</sup> Important note on update status: The displayed date refers exclusively to the calculation of the NAV.
2 The Mountain-View Data Fund Rating calculates a computative ranking for funds using yield, volatility and trend data. For more information visit MVD Funds Rating

<sup>3</sup> Displays the Ethical-Dynamical Ratio calculated according to standard criteria. The maximum value is 100. For more information visit EDA