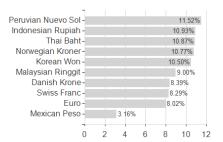

### Raiffeisen-Global-Fund.-Rent EUR I VTA / AT0000A0KRU1 / 0A0KRU / Raiffeisen KAG



#### Distribution permission

Austria, Germany, Switzerland

<sup>1</sup> Important note on update status: The displayed date refers exclusively to the calculation of the NAV.
2 The Mountain-View Data Fund Rating calculates a computative ranking for funds using yield, volatility and trend data. For more information visit MVD Funds Rating

<sup>3</sup> Displays the Ethical-Dynamical Ratio calculated according to standard criteria. The maximum value is 100. For more information visit EDA



# Raiffeisen-Global-Fund.-Rent EUR I VTA / AT0000A0KRU1 / 0A0KRU / Raiffeisen KAG

#### Assessment Structure



# Largest positions



Countries Rating Currencies



20



100