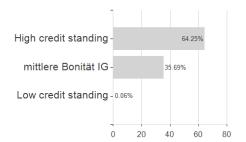

### Raiffeisen-Global-Fund.-Rent EUR I VTA / AT0000A0KRU1 / 0A0KRU / Raiffeisen KAG



#### Distribution permission

Austria, Germany, Switzerland

<sup>1</sup> Important note on update status: The displayed date refers exclusively to the calculation of the NAV.
2 The Mountain-View Data Fund Rating calculates a computative ranking for funds using yield, volatility and trend data. For more information visit MVD Funds Rating

<sup>3</sup> Displays the Ethical-Dynamical Ratio calculated according to standard criteria. The maximum value is 100. For more information visit EDA



# Raiffeisen-Global-Fund.-Rent EUR I VTA / AT0000A0KRU1 / 0A0KRU / Raiffeisen KAG

#### Assessment Structure



# Largest positions



Countries Rating Currencies



20



100