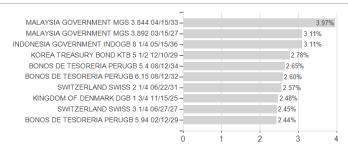

### Raiffeisen-Global-Fund.-Rent EUR I VTA / AT0000A0KRU1 / 0A0KRU / Raiffeisen KAG



#### Distribution permission

Austria, Germany, Switzerland

<sup>1</sup> Important note on update status: The displayed date refers exclusively to the calculation of the NAV.
2 The Mountain-View Data Fund Rating calculates a computative ranking for funds using yield, volatility and trend data. For more information visit MVD Funds Rating

<sup>3</sup> Displays the Ethical-Dynamical Ratio calculated according to standard criteria. The maximum value is 100. For more information visit EDA



# Raiffeisen-Global-Fund.-Rent EUR I VTA / AT0000A0KRU1 / 0A0KRU / Raiffeisen KAG

#### Assessment Structure



# Largest positions



Countries Rating Currencies



20



100