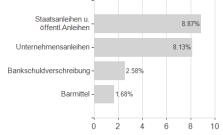

<sup>3</sup> Displays the Ethical-Dynamical Ratio calculated according to standard criteria. The maximum value is 100. For more information visit EDA

Certificates - 4.29%

Mutual Funds - 1.54%

Cash - 1.68%