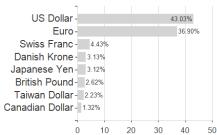

## **Assets** Countries United States of America -Stocks -71.93% Germany - 11.32% France - 5.37% Bonds

80