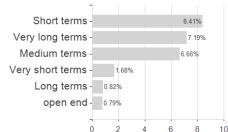

<sup>3</sup> Displays the Ethical-Dynamical Ratio calculated according to standard criteria. The maximum value is 100. For more information visit EDA

Certificates - 4.29%

Mutual Funds - 1.54%

Cash - 1.68%