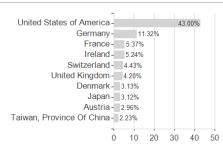

<sup>3</sup> Displays the Ethical-Dynamical Ratio calculated according to standard criteria. The maximum value is 100. For more information visit EDA

Certificates - 4.29%

Mutual Funds - 1.54%

Cash - 1.68%