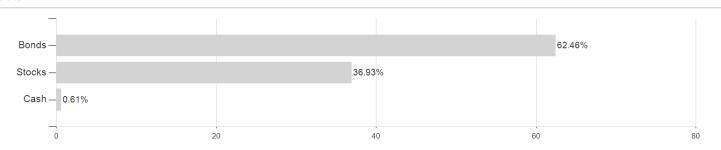

TFOLIO BALANCED 50 fund is an active return fund that invests 0% - 50% in equities and 50% - 100% in bond funds. The tactical asset allocation of equities and bonds is intended to optimise risk and returns. Up to 10% of the funds assets are invested in alternative investment strategies and real estate equity funds. Foreign currencies are usually hedged. The fund is suitable for securities coverage of Austrian pension provisions (Section 14 of the Austrian Income Tax Act in accordance with Section 25 of the Austrian Pension Fund Act) and is a subsidised asset pursuant to the Austrian Act for Subsidising Small- and Medium-Sized Enterprises. The ESPA PORTFOLIO BALANCED 50 fund was converted to an active return investment approach on 1 September 2008.

## Assessment Structure

### **Assets**



### Countries