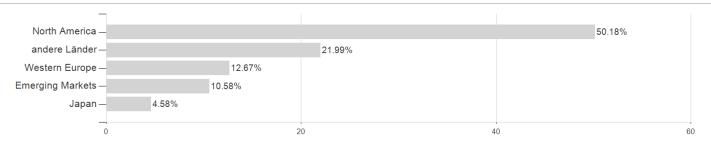

0 fund is an active return fund that invests 0% - 50% in equities and 50% - 100% in bond funds. The tactical asset allocation of equities and bonds is intended to optimise risk and returns. Up to 10% of the funds assets are invested in alternative investment strategies and real estate equity funds. Foreign currencies are usually hedged. The fund is suitable for securities coverage of Austrian pension provisions (Section 14 of the Austrian Income Tax Act in accordance with Section 25 of the Austrian Pension Fund Act) and is a subsidised asset pursuant to the Austrian Act for Subsidising Small- and Medium-Sized Enterprises. The ESPA PORTFOLIO BALANCED 50 fund was converted to an active return investment approach on 1 September 2008.

## Assessment Structure

### **Assets**



### Countries