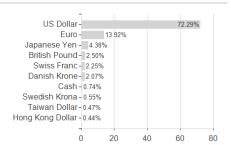

## ERSTE RESPONSIBLE STOCK GLOBAL EUR R01 (A) / AT0000A01GL7 / 0A01GL / Erste AM



### Distribution permission

Austria, Germany, Switzerland, Czech Republic

<sup>1</sup> Important note on update status: The displayed date refers exclusively to the calculation of the NAV.
2 The Mountain-View Data Fund Rating calculates a computative ranking for funds using yield, volatility and trend data. For more information visit MVD Funds Rating

<sup>3</sup> Displays the Ethical-Dynamical Ratio calculated according to standard criteria. The maximum value is 100. For more information visit EDA



# ERSTE RESPONSIBLE STOCK GLOBAL EUR R01 (A) / AT0000A01GL7 / 0A01GL / Erste AM

#### Assessment Structure



# Largest positions



Countries Branches Currencies



20



100