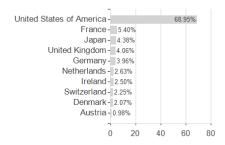

## ERSTE RESPONSIBLE STOCK GLOBAL EUR R01 (A) / AT0000A01GL7 / 0A01GL / Erste AM



### Distribution permission

Austria, Germany, Switzerland, Czech Republic

<sup>1</sup> Important note on update status: The displayed date refers exclusively to the calculation of the NAV.
2 The Mountain-View Data Fund Rating calculates a computative ranking for funds using yield, volatility and trend data. For more information visit MVD Funds Rating

<sup>3</sup> Displays the Ethical-Dynamical Ratio calculated according to standard criteria. The maximum value is 100. For more information visit EDA



# ERSTE RESPONSIBLE STOCK GLOBAL EUR R01 (A) / AT0000A01GL7 / 0A01GL / Erste AM

#### Assessment Structure



# Largest positions



Countries Branches Currencies



20



100