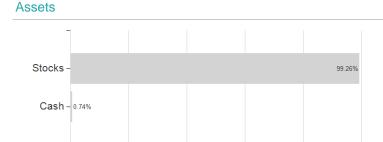

## ERSTE RESPONSIBLE STOCK GLOBAL EUR R01 (A) / AT0000A01GL7 / 0A01GL / Erste AM



### Distribution permission

Austria, Germany, Switzerland, Czech Republic

<sup>1</sup> Important note on update status: The displayed date refers exclusively to the calculation of the NAV.
2 The Mountain-View Data Fund Rating calculates a computative ranking for funds using yield, volatility and trend data. For more information visit MVD Funds Rating

<sup>3</sup> Displays the Ethical-Dynamical Ratio calculated according to standard criteria. The maximum value is 100. For more information visit EDA



# ERSTE RESPONSIBLE STOCK GLOBAL EUR R01 (A) / AT0000A01GL7 / 0A01GL / Erste AM

#### Assessment Structure



# Largest positions



Countries Branches Currencies



20



100