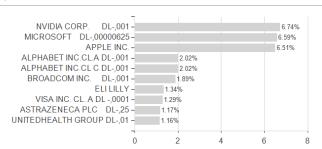

## ERSTE RESPONSIBLE STOCK GLOBAL EUR R01 (A) / AT0000A01GL7 / 0A01GL / Erste AM



### Distribution permission

Austria, Germany, Switzerland, Czech Republic

<sup>1</sup> Important note on update status: The displayed date refers exclusively to the calculation of the NAV.
2 The Mountain-View Data Fund Rating calculates a computative ranking for funds using yield, volatility and trend data. For more information visit MVD Funds Rating

<sup>3</sup> Displays the Ethical-Dynamical Ratio calculated according to standard criteria. The maximum value is 100. For more information visit EDA



# ERSTE RESPONSIBLE STOCK GLOBAL EUR R01 (A) / AT0000A01GL7 / 0A01GL / Erste AM

#### Assessment Structure



# Largest positions



Countries Branches Currencies



20



100