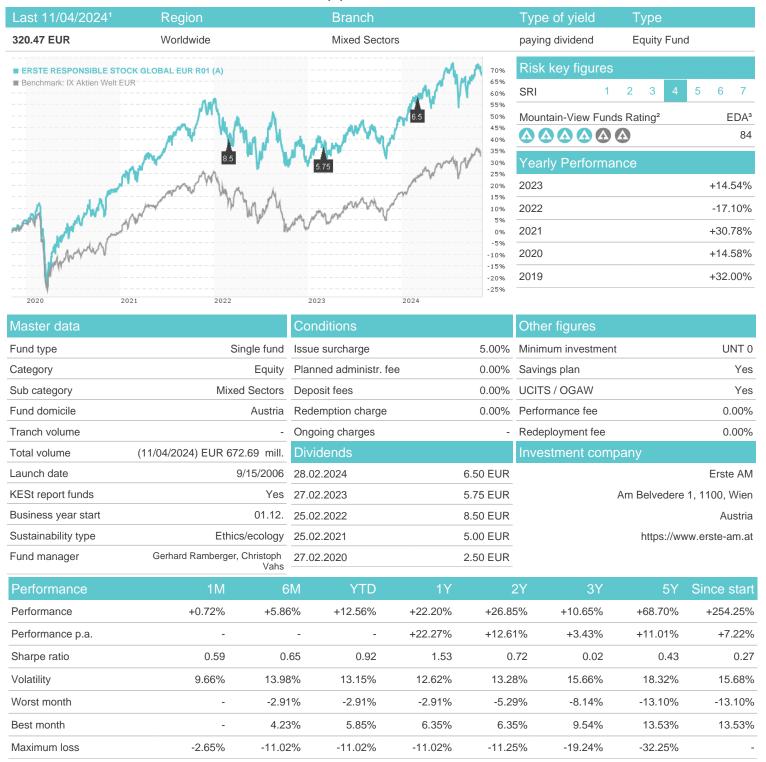

## ERSTE RESPONSIBLE STOCK GLOBAL EUR R01 (A) / AT0000A01GL7 / 0A01GL / Erste AM

### Distribution permission

Austria, Germany, Switzerland, Czech Republic

<sup>1</sup> Important note on update status: The displayed date refers exclusively to the calculation of the NAV.
2 The Mountain-View Data Fund Rating calculates a computative ranking for funds using yield, volatility and trend data. For more information visit MVD Funds Rating

<sup>3</sup> Displays the Ethical-Dynamical Ratio calculated according to standard criteria. The maximum value is 100. For more information visit EDA