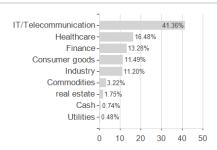

## ERSTE RESPONSIBLE STOCK GLOBAL EUR R01 (A) / AT0000A01GL7 / 0A01GL / Erste AM



### Distribution permission

Austria, Germany, Switzerland, Czech Republic

<sup>1</sup> Important note on update status: The displayed date refers exclusively to the calculation of the NAV.
2 The Mountain-View Data Fund Rating calculates a computative ranking for funds using yield, volatility and trend data. For more information visit MVD Funds Rating

<sup>3</sup> Displays the Ethical-Dynamical Ratio calculated according to standard criteria. The maximum value is 100. For more information visit EDA



# ERSTE RESPONSIBLE STOCK GLOBAL EUR R01 (A) / AT0000A01GL7 / 0A01GL / Erste AM

#### Assessment Structure



# Largest positions



Countries Branches Currencies



20



100