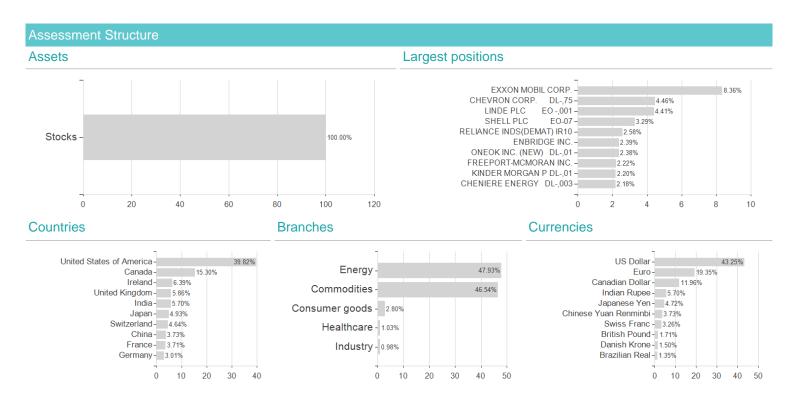

## Investment goal

The ESPA STOCK COMMODITIES fund invests in around 120 companies in the global commodities sector that are selected based on fundamental, quantitative and technical stock analysis. The investment focus is on equities in the segments energy (oil and coal), metals and basic materials, with foreign currencies generally not hedged against the euro. The fund is suitable as an addition to a broadly diversified equity portfolio and is geared towards achieving long-term capital appreciation.