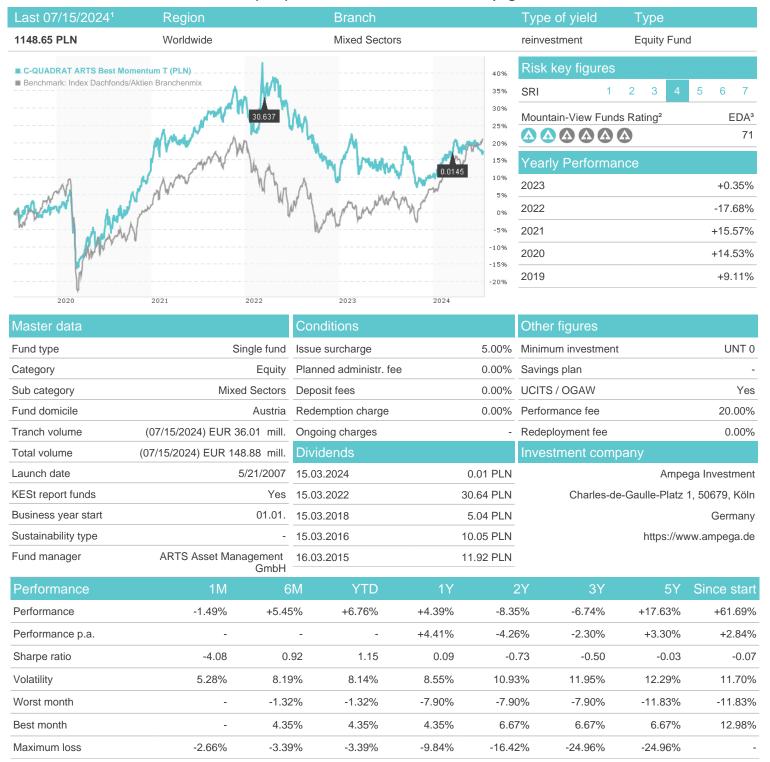

## C-QUADRAT ARTS Best Momentum T (PLN) / AT0000A05AE6 / 0A05AE / Ampega Investment

## Distribution permission

Austria, Germany

<sup>1</sup> Important note on update status: The displayed date refers exclusively to the calculation of the NAV.
2 The Mountain-View Data Fund Rating calculates a computative ranking for funds using yield, volatility and trend data. For more information visit MVD Funds Rating

<sup>3</sup> Displays the Ethical-Dynamical Ratio calculated according to standard criteria. The maximum value is 100. For more information visit EDA