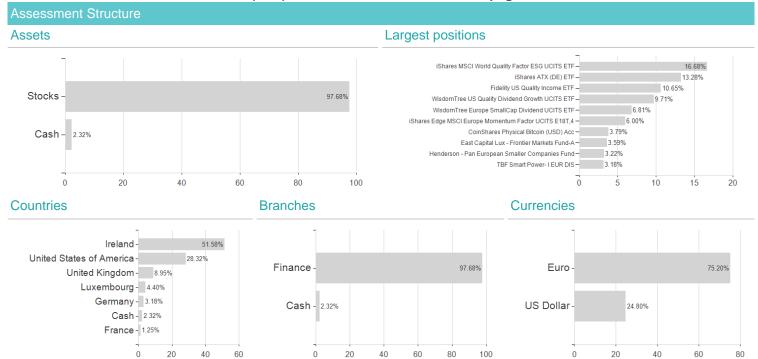

## C-QUADRAT ARTS Best Momentum T (PLN) / AT0000A05AE6 / 0A05AE / Ampega Investment



## Distribution permission

Austria, Germany

<sup>1</sup> Important note on update status: The displayed date refers exclusively to the calculation of the NAV.
2 The Mountain-View Data Fund Rating calculates a computative ranking for funds using yield, volatility and trend data. For more information visit MVD Funds Rating

<sup>3</sup> Displays the Ethical-Dynamical Ratio calculated according to standard criteria. The maximum value is 100. For more information visit EDA



## C-QUADRAT ARTS Best Momentum T (PLN) / AT0000A05AE6 / 0A05AE / Ampega Investment