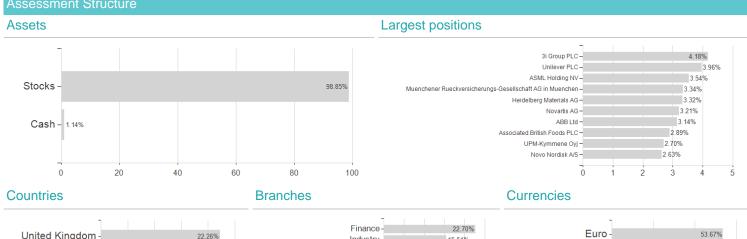

## Kathrein European Equity I T / AT0000A0ETV8 / 0A0ETV / Raiffeisen KAG



## Distribution permission

Austria, Germany, Czech Republic

<sup>1</sup> Important note on update status: The displayed date refers exclusively to the calculation of the NAV.
2 The Mountain-View Data Fund Rating calculates a computative ranking for funds using yield, volatility and trend data. For more information visit MVD Funds Rating

<sup>3</sup> Displays the Ethical-Dynamical Ratio calculated according to standard criteria. The maximum value is 100. For more information visit EDA





## Kathrein European Equity I T / AT0000A0ETV8 / 0A0ETV / Raiffeisen KAG