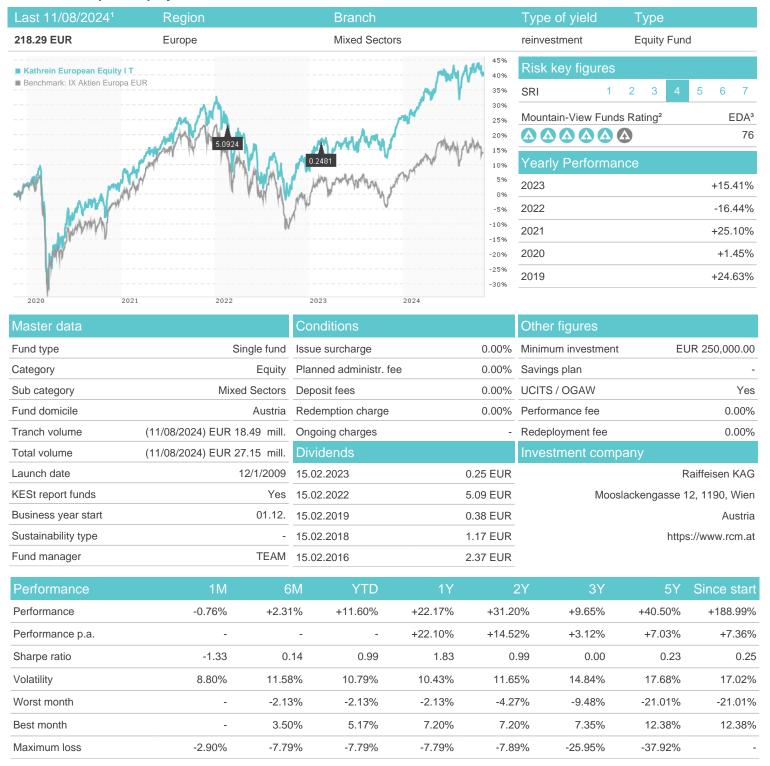

## Kathrein European Equity I T / AT0000A0ETV8 / 0A0ETV / Raiffeisen KAG

## Distribution permission

Austria, Germany, Czech Republic

<sup>1</sup> Important note on update status: The displayed date refers exclusively to the calculation of the NAV.
2 The Mountain-View Data Fund Rating calculates a computative ranking for funds using yield, volatility and trend data. For more information visit MVD Funds Rating

<sup>3</sup> Displays the Ethical-Dynamical Ratio calculated according to standard criteria. The maximum value is 100. For more information visit EDA