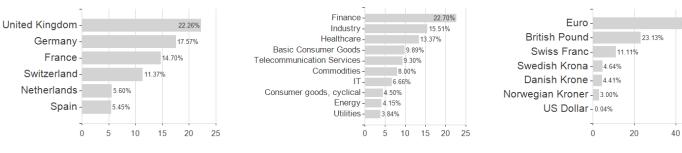

## Kathrein European Equity I T / AT0000A0ETV8 / 0A0ETV / Raiffeisen KAG



## Distribution permission

Austria, Germany, Czech Republic

<sup>1</sup> Important note on update status: The displayed date refers exclusively to the calculation of the NAV.
2 The Mountain-View Data Fund Rating calculates a computative ranking for funds using yield, volatility and trend data. For more information visit MVD Funds Rating

<sup>3</sup> Displays the Ethical-Dynamical Ratio calculated according to standard criteria. The maximum value is 100. For more information visit EDA





## Kathrein European Equity I T / AT0000A0ETV8 / 0A0ETV / Raiffeisen KAG