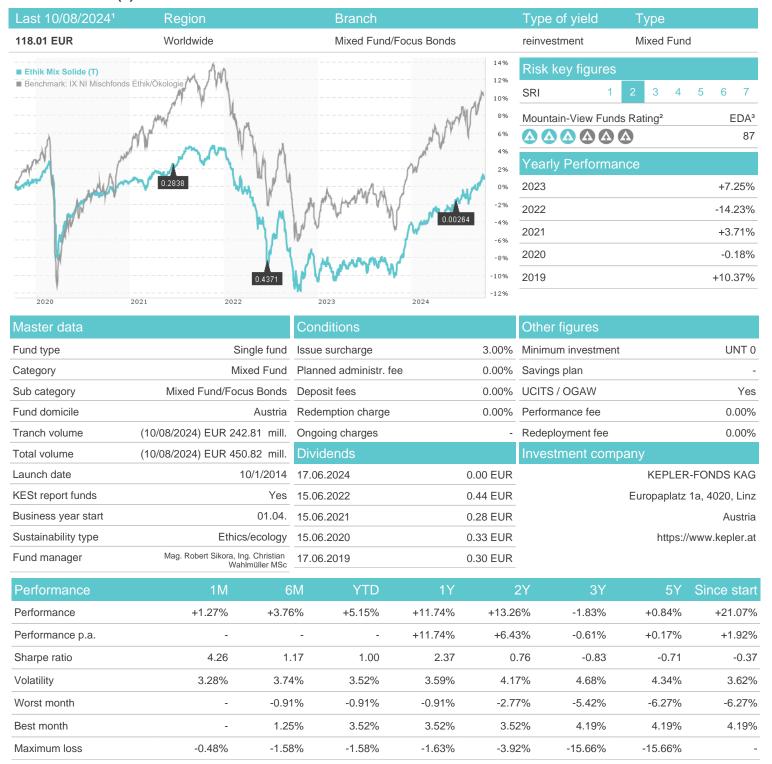

### Ethik Mix Solide (T) / AT0000A19296 / 0A1929 / KEPLER-FONDS KAG

### Distribution permission

Austria, Germany, Czech Republic

<sup>1</sup> Important note on update status: The displayed date refers exclusively to the calculation of the NAV.
2 The Mountain-View Data Fund Rating calculates a computative ranking for funds using yield, volatility and trend data. For more information visit MVD Funds Rating

<sup>3</sup> Displays the Ethical-Dynamical Ratio calculated according to standard criteria. The maximum value is 100. For more information visit EDA