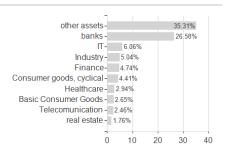

### Ethik Mix Solide (T) / AT0000A19296 / 0A1929 / KEPLER-FONDS KAG



### Distribution permission

Austria, Germany, Czech Republic

<sup>1</sup> Important note on update status: The displayed date refers exclusively to the calculation of the NAV.
2 The Mountain-View Data Fund Rating calculates a computative ranking for funds using yield, volatility and trend data. For more information visit MVD Funds Rating

<sup>3</sup> Displays the Ethical-Dynamical Ratio calculated according to standard criteria. The maximum value is 100. For more information visit EDA



# Ethik Mix Solide (T) / AT0000A19296 / 0A1929 / KEPLER-FONDS KAG

40

Currencies

#### Assessment Structure





**Branches** 

# Largest positions







10

15

20