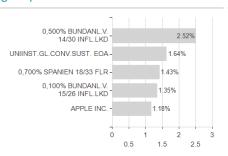

### Ethik Mix Solide (T) / AT0000A19296 / 0A1929 / KEPLER-FONDS KAG



### Distribution permission

Austria, Germany, Czech Republic

<sup>1</sup> Important note on update status: The displayed date refers exclusively to the calculation of the NAV.
2 The Mountain-View Data Fund Rating calculates a computative ranking for funds using yield, volatility and trend data. For more information visit MVD Funds Rating

<sup>3</sup> Displays the Ethical-Dynamical Ratio calculated according to standard criteria. The maximum value is 100. For more information visit EDA



# Ethik Mix Solide (T) / AT0000A19296 / 0A1929 / KEPLER-FONDS KAG

40

Currencies

#### Assessment Structure





**Branches** 

# Largest positions







10

15

20