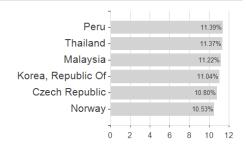

#### Raiffeisen-Global-Fund.-Rent EUR R A / AT0000A0P7V8 / 0A0P7V / Raiffeisen KAG



### Distribution permission

Austria, Germany, Switzerland, Czech Republic

<sup>1</sup> Important note on update status: The displayed date refers exclusively to the calculation of the NAV.
2 The Mountain-View Data Fund Rating calculates a computative ranking for funds using yield, volatility and trend data. For more information visit MVD Funds Rating

<sup>3</sup> Displays the Ethical-Dynamical Ratio calculated according to standard criteria. The maximum value is 100. For more information visit EDA





# Raiffeisen-Global-Fund.-Rent EUR R A / AT0000A0P7V8 / 0A0P7V / Raiffeisen KAG

#### Assessment Structure



## Largest positions



Countries Rating Currencies