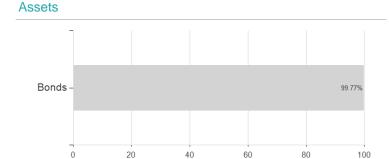

#### Raiffeisen-Global-Fund.-Rent EUR R A / AT0000A0P7V8 / 0A0P7V / Raiffeisen KAG



### Distribution permission

Austria, Germany, Switzerland, Czech Republic

<sup>1</sup> Important note on update status: The displayed date refers exclusively to the calculation of the NAV.
2 The Mountain-View Data Fund Rating calculates a computative ranking for funds using yield, volatility and trend data. For more information visit MVD Funds Rating

<sup>3</sup> Displays the Ethical-Dynamical Ratio calculated according to standard criteria. The maximum value is 100. For more information visit EDA





# Raiffeisen-Global-Fund.-Rent EUR R A / AT0000A0P7V8 / 0A0P7V / Raiffeisen KAG

#### Assessment Structure



## Largest positions



Countries Rating Currencies