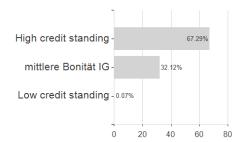

#### Raiffeisen-Global-Fund.-Rent EUR R A / AT0000A0P7V8 / 0A0P7V / Raiffeisen KAG



### Distribution permission

Austria, Germany, Switzerland, Czech Republic

<sup>1</sup> Important note on update status: The displayed date refers exclusively to the calculation of the NAV.
2 The Mountain-View Data Fund Rating calculates a computative ranking for funds using yield, volatility and trend data. For more information visit MVD Funds Rating

<sup>3</sup> Displays the Ethical-Dynamical Ratio calculated according to standard criteria. The maximum value is 100. For more information visit EDA





# Raiffeisen-Global-Fund.-Rent EUR R A / AT0000A0P7V8 / 0A0P7V / Raiffeisen KAG

#### Assessment Structure



## Largest positions



Countries Rating Currencies