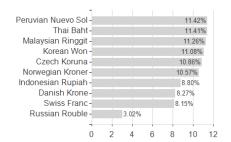

#### Raiffeisen-Global-Fund.-Rent EUR R A / AT0000A0P7V8 / 0A0P7V / Raiffeisen KAG



### Distribution permission

Austria, Germany, Switzerland, Czech Republic

<sup>1</sup> Important note on update status: The displayed date refers exclusively to the calculation of the NAV.
2 The Mountain-View Data Fund Rating calculates a computative ranking for funds using yield, volatility and trend data. For more information visit MVD Funds Rating

<sup>3</sup> Displays the Ethical-Dynamical Ratio calculated according to standard criteria. The maximum value is 100. For more information visit EDA





# Raiffeisen-Global-Fund.-Rent EUR R A / AT0000A0P7V8 / 0A0P7V / Raiffeisen KAG

#### Assessment Structure



## Largest positions



Countries Rating Currencies