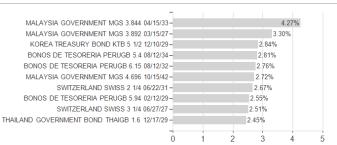

#### Raiffeisen-Global-Fund.-Rent EUR R A / AT0000A0P7V8 / 0A0P7V / Raiffeisen KAG



### Distribution permission

Austria, Germany, Switzerland, Czech Republic

<sup>1</sup> Important note on update status: The displayed date refers exclusively to the calculation of the NAV.
2 The Mountain-View Data Fund Rating calculates a computative ranking for funds using yield, volatility and trend data. For more information visit MVD Funds Rating

<sup>3</sup> Displays the Ethical-Dynamical Ratio calculated according to standard criteria. The maximum value is 100. For more information visit EDA





# Raiffeisen-Global-Fund.-Rent EUR R A / AT0000A0P7V8 / 0A0P7V / Raiffeisen KAG

#### Assessment Structure



## Largest positions



Countries Rating Currencies