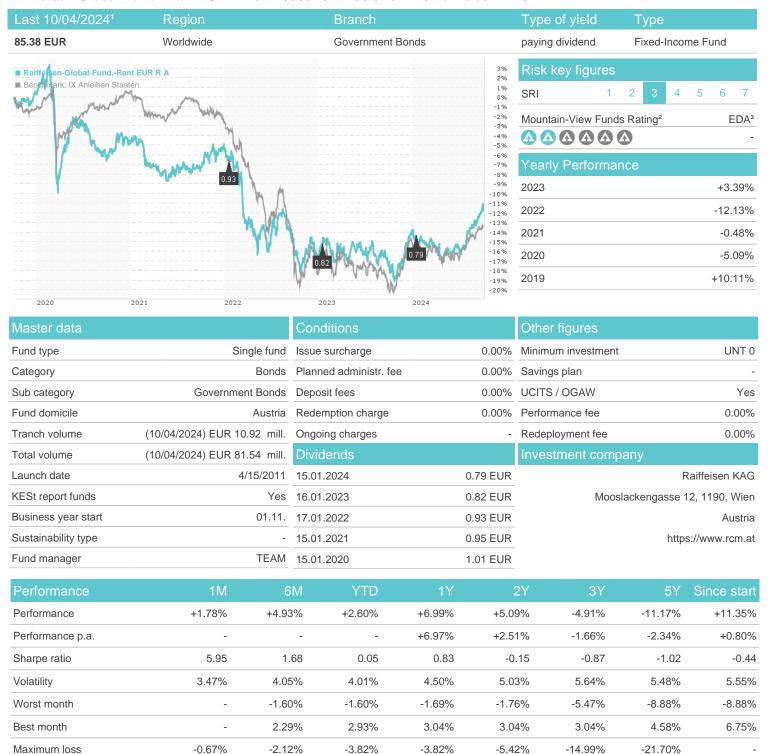

#### Raiffeisen-Global-Fund.-Rent EUR R A / AT0000A0P7V8 / 0A0P7V / Raiffeisen KAG

### Distribution permission

Austria, Germany, Switzerland, Czech Republic

<sup>1</sup> Important note on update status: The displayed date refers exclusively to the calculation of the NAV.
2 The Mountain-View Data Fund Rating calculates a computative ranking for funds using yield, volatility and trend data. For more information visit MVD Funds Rating

<sup>3</sup> Displays the Ethical-Dynamical Ratio calculated according to standard criteria. The maximum value is 100. For more information visit EDA