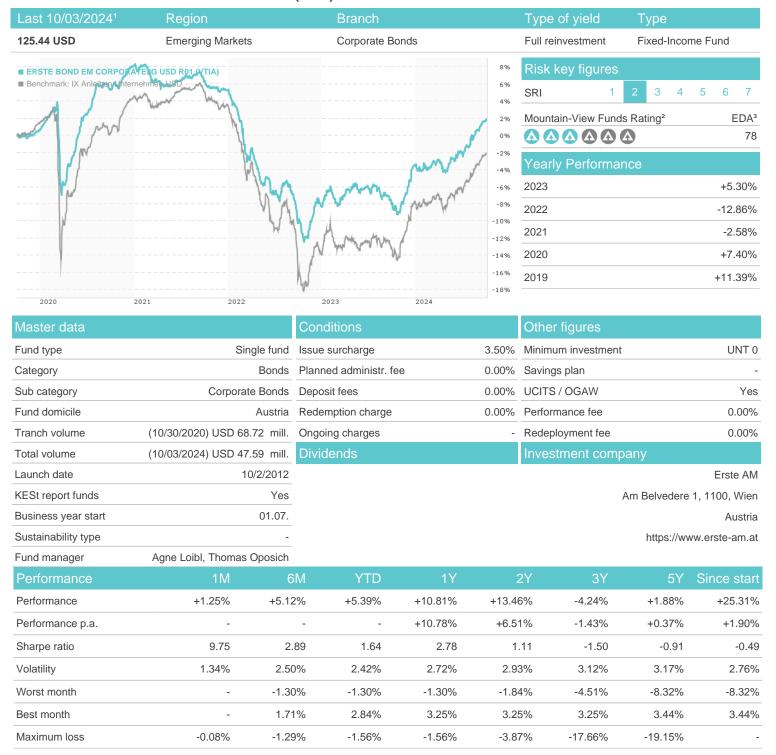

## ERSTE BOND EM CORPORATE IG USD R01 (VTIA) / AT0000A0WJZ2 / 0A0WJZ / Erste AM

#### Distribution permission

Austria, Germany, Switzerland, Czech Republic

<sup>1</sup> Important note on update status: The displayed date refers exclusively to the calculation of the NAV.
2 The Mountain-View Data Fund Rating calculates a computative ranking for funds using yield, volatility and trend data. For more information visit MVD Funds Rating

<sup>3</sup> Displays the Ethical-Dynamical Ratio calculated according to standard criteria. The maximum value is 100. For more information visit EDA