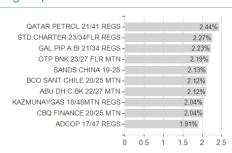

## ERSTE BOND EM CORPORATE IG USD R01 (VTIA) / AT0000A0WJZ2 / 0A0WJZ / Erste AM



#### Distribution permission

Austria, Germany, Switzerland, Czech Republic

<sup>1</sup> Important note on update status: The displayed date refers exclusively to the calculation of the NAV.
2 The Mountain-View Data Fund Rating calculates a computative ranking for funds using yield, volatility and trend data. For more information visit MVD Funds Rating

<sup>3</sup> Displays the Ethical-Dynamical Ratio calculated according to standard criteria. The maximum value is 100. For more information visit EDA





## ERSTE BOND EM CORPORATE IG USD R01 (VTIA) / AT0000A0WJZ2 / 0A0WJZ / Erste AM

#### Assessment Structure



### Largest positions



### Countries



# Issuer Duration Currencies

100