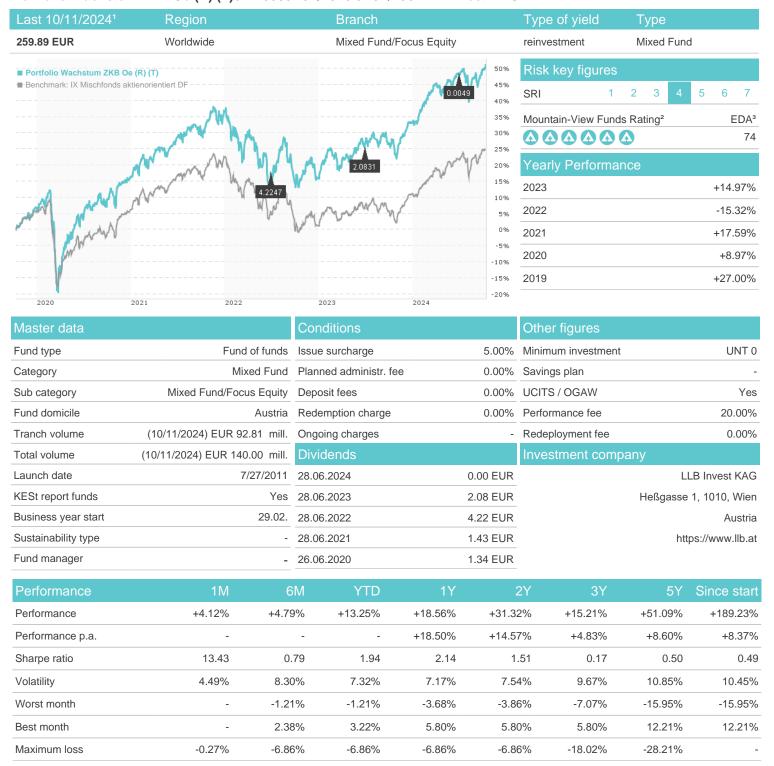

# Portfolio Wachstum ZKB Oe (R) (T) / AT0000A0QR97 / 0A0QR9 / LLB Invest KAG

# Distribution permission

Austria, Germany, Czech Republic

<sup>1</sup> Important note on update status: The displayed date refers exclusively to the calculation of the NAV.
2 The Mountain-View Data Fund Rating calculates a computative ranking for funds using yield, volatility and trend data. For more information visit MVD Funds Rating

<sup>3</sup> Displays the Ethical-Dynamical Ratio calculated according to standard criteria. The maximum value is 100. For more information visit EDA