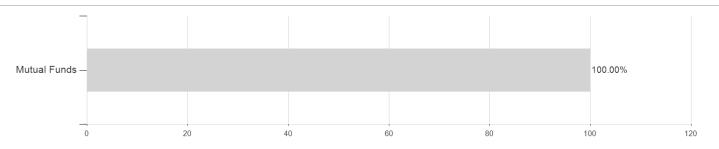

# Portfolio Wachstum ZKB Oe (R) (T) / AT0000A0QR97 / 0A0QR9 / LLB Invest KAG



# Distribution permission

Austria, Germany, Czech Republic

<sup>1</sup> Important note on update status: The displayed date refers exclusively to the calculation of the NAV.
2 The Mountain-View Data Fund Rating calculates a computative ranking for funds using yield, volatility and trend data. For more information visit MVD Funds Rating

<sup>3</sup> Displays the Ethical-Dynamical Ratio calculated according to standard criteria. The maximum value is 100. For more information visit EDA





# Portfolio Wachstum ZKB Oe (R) (T) / AT0000A0QR97 / 0A0QR9 / LLB Invest KAG

#### Assessment Structure

### **Assets**



# Countries