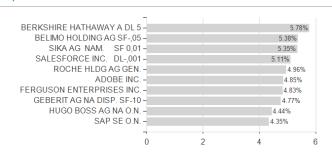

sion

Worst month

Best month

Maximum loss

Austria, Germany, Switzerland, Czech Republic

-2.18%

-1.23%

0.32%

0.00%

-1.23%

0.32%

0.00%

-1.23%

0.32%

0.00%

0.00%

0.00%

0.00%

0.00%

0.00%

0.00%

0.00%

0.00%

0.00%

-1.23%

0.32%

<sup>1</sup> Important note on update status: The displayed date refers exclusively to the calculation of the NAV.
2 The Mountain-View Data Fund Rating calculates a computative ranking for funds using yield, volatility and trend data. For more information visit MVD Funds Rating

<sup>3</sup> Displays the Ethical-Dynamical Ratio calculated according to standard criteria. The maximum value is 100. For more information visit EDA





## GANÉ Global Equity Fund - Aktienklasse X (TF) / DE000A40DBZ0 / A40DBZ / Universal-Investment

## Largest positions





**Branches** Currencies Countries