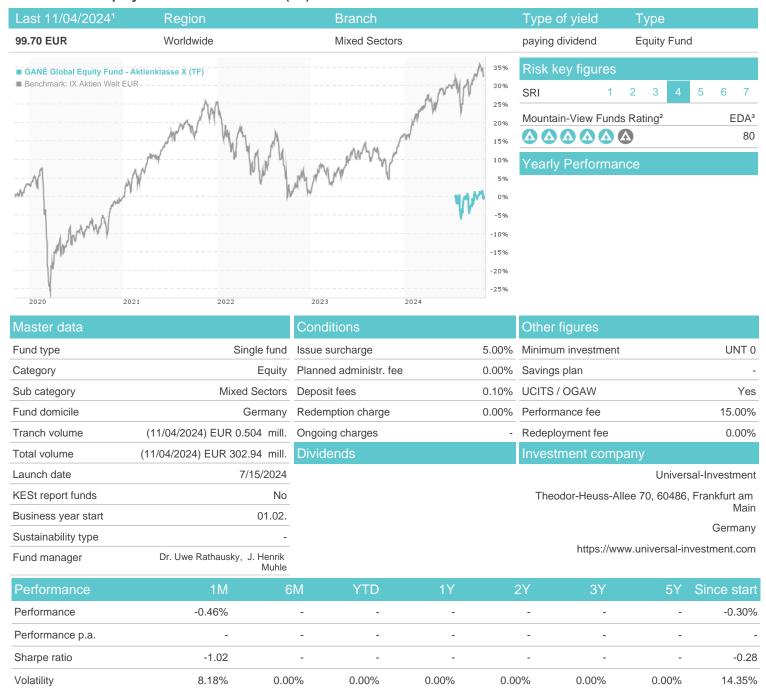

## GANÉ Global Equity Fund - Aktienklasse X (TF) / DE000A40DBZ0 / A40DBZ / Universal-Investment

## Distribution permission

Worst month

Best month

Maximum loss

Austria, Germany, Switzerland, Czech Republic

-2.18%

-1.23%

0.32%

0.00%

-1.23%

0.32%

0.00%

-1.23%

0.32%

0.00%

0.00%

0.00%

0.00%

0.00%

0.00%

0.00%

0.00%

0.00%

0.00%

-1.23%

0.32%

<sup>1</sup> Important note on update status: The displayed date refers exclusively to the calculation of the NAV.
2 The Mountain-View Data Fund Rating calculates a computative ranking for funds using yield, volatility and trend data. For more information visit MVD Funds Rating

<sup>3</sup> Displays the Ethical-Dynamical Ratio calculated according to standard criteria. The maximum value is 100. For more information visit EDA