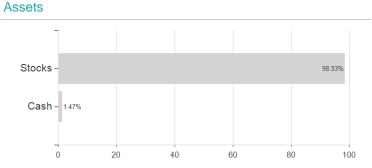

ission

Worst month

Best month

Maximum loss

Austria, Germany, Switzerland, Czech Republic

-2.18%

-1.23%

0.32%

0.00%

-1.23%

0.32%

0.00%

-1.23%

0.32%

0.00%

0.00%

0.00%

0.00%

0.00%

0.00%

0.00%

0.00%

0.00%

0.00%

-1.23%

0.32%

<sup>1</sup> Important note on update status: The displayed date refers exclusively to the calculation of the NAV.
2 The Mountain-View Data Fund Rating calculates a computative ranking for funds using yield, volatility and trend data. For more information visit MVD Funds Rating

<sup>3</sup> Displays the Ethical-Dynamical Ratio calculated according to standard criteria. The maximum value is 100. For more information visit EDA





## GANÉ Global Equity Fund - Aktienklasse X (TF) / DE000A40DBZ0 / A40DBZ / Universal-Investment

## Largest positions





**Branches** Currencies Countries