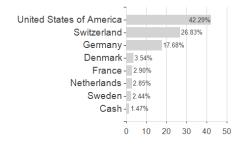

m loss

Austria, Germany, Switzerland, Czech Republic

-2.18%

-1.23%

0.32%

0.00%

-1.23%

0.32%

0.00%

-1.23%

0.32%

0.00%

0.00%

0.00%

0.00%

0.00%

0.00%

0.00%

0.00%

0.00%

0.00%

-1.23%

0.32%

<sup>1</sup> Important note on update status: The displayed date refers exclusively to the calculation of the NAV.
2 The Mountain-View Data Fund Rating calculates a computative ranking for funds using yield, volatility and trend data. For more information visit MVD Funds Rating

<sup>3</sup> Displays the Ethical-Dynamical Ratio calculated according to standard criteria. The maximum value is 100. For more information visit EDA





## GANÉ Global Equity Fund - Aktienklasse X (TF) / DE000A40DBZ0 / A40DBZ / Universal-Investment

## Largest positions





**Branches** Currencies Countries