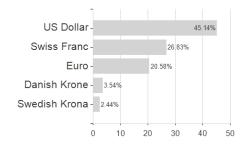

ss

Austria, Germany, Switzerland, Czech Republic

-2.18%

-1.23%

0.32%

0.00%

-1.23%

0.32%

0.00%

-1.23%

0.32%

0.00%

0.00%

0.00%

0.00%

0.00%

0.00%

0.00%

0.00%

0.00%

0.00%

-1.23%

0.32%

<sup>1</sup> Important note on update status: The displayed date refers exclusively to the calculation of the NAV.
2 The Mountain-View Data Fund Rating calculates a computative ranking for funds using yield, volatility and trend data. For more information visit MVD Funds Rating

<sup>3</sup> Displays the Ethical-Dynamical Ratio calculated according to standard criteria. The maximum value is 100. For more information visit EDA





## GANÉ Global Equity Fund - Aktienklasse X (TF) / DE000A40DBZ0 / A40DBZ / Universal-Investment

## Largest positions





**Branches** Currencies Countries