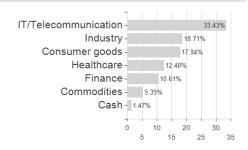

loss

Austria, Germany, Switzerland, Czech Republic

-2.18%

-1.23%

0.32%

0.00%

-1.23%

0.32%

0.00%

-1.23%

0.32%

0.00%

0.00%

0.00%

0.00%

0.00%

0.00%

0.00%

0.00%

0.00%

0.00%

-1.23%

0.32%

<sup>1</sup> Important note on update status: The displayed date refers exclusively to the calculation of the NAV.
2 The Mountain-View Data Fund Rating calculates a computative ranking for funds using yield, volatility and trend data. For more information visit MVD Funds Rating

<sup>3</sup> Displays the Ethical-Dynamical Ratio calculated according to standard criteria. The maximum value is 100. For more information visit EDA





## GANÉ Global Equity Fund - Aktienklasse X (TF) / DE000A40DBZ0 / A40DBZ / Universal-Investment

## Largest positions





**Branches** Currencies Countries