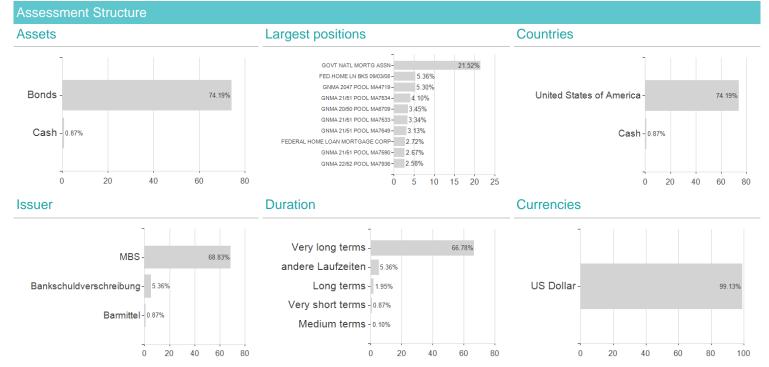

## Franklin Templeton Investment Funds Franklin U.S. Government Fund Klasse A (Mdis-Plus) USD PC / LU2823256677

|                               | Conditions                                                                                       |                                                                                                                                                                                         | Other figures                                                                                                                                                                                                                               |                                                                                                                                                                                                                                                                                                                                                                                                                  |  |
|-------------------------------|--------------------------------------------------------------------------------------------------|-----------------------------------------------------------------------------------------------------------------------------------------------------------------------------------------|---------------------------------------------------------------------------------------------------------------------------------------------------------------------------------------------------------------------------------------------|------------------------------------------------------------------------------------------------------------------------------------------------------------------------------------------------------------------------------------------------------------------------------------------------------------------------------------------------------------------------------------------------------------------|--|
| Single fund                   | Issue surcharge                                                                                  | 5.00%                                                                                                                                                                                   | Minimum investment                                                                                                                                                                                                                          | USD 1,000.00                                                                                                                                                                                                                                                                                                                                                                                                     |  |
| Bonds                         | Planned administr. fee                                                                           | 0.00%                                                                                                                                                                                   | Savings plan                                                                                                                                                                                                                                |                                                                                                                                                                                                                                                                                                                                                                                                                  |  |
| Government Bonds              | Deposit fees                                                                                     | 0.14%                                                                                                                                                                                   | UCITS / OGAW                                                                                                                                                                                                                                | Yes                                                                                                                                                                                                                                                                                                                                                                                                              |  |
| Luxembourg                    | Redemption charge                                                                                | 0.00%                                                                                                                                                                                   | Performance fee                                                                                                                                                                                                                             | 0.00%                                                                                                                                                                                                                                                                                                                                                                                                            |  |
| -                             | Ongoing charges                                                                                  | -                                                                                                                                                                                       | Redeployment fee                                                                                                                                                                                                                            | 0.00%                                                                                                                                                                                                                                                                                                                                                                                                            |  |
| (08/30/2024) USD 839.99 mill. | Dividends                                                                                        |                                                                                                                                                                                         | Investment company                                                                                                                                                                                                                          |                                                                                                                                                                                                                                                                                                                                                                                                                  |  |
| 6/21/2024                     | 09.09.2024                                                                                       | 0.05 USD                                                                                                                                                                                | Franklin Templeton                                                                                                                                                                                                                          |                                                                                                                                                                                                                                                                                                                                                                                                                  |  |
| Yes                           | 08.08.2024                                                                                       | 0.05 USD                                                                                                                                                                                | Schottenring 16, 2.OG, 1010, Wien                                                                                                                                                                                                           |                                                                                                                                                                                                                                                                                                                                                                                                                  |  |
| 01.07.                        |                                                                                                  |                                                                                                                                                                                         |                                                                                                                                                                                                                                             | Austria                                                                                                                                                                                                                                                                                                                                                                                                          |  |
| -                             |                                                                                                  |                                                                                                                                                                                         | https://www.                                                                                                                                                                                                                                | franklintempleton.at                                                                                                                                                                                                                                                                                                                                                                                             |  |
| Paul Varunok, Neil Dhruv      |                                                                                                  |                                                                                                                                                                                         |                                                                                                                                                                                                                                             |                                                                                                                                                                                                                                                                                                                                                                                                                  |  |
|                               | Bonds   Government Bonds   Luxembourg   (08/30/2024) USD 839.99 mill.   6/21/2024   Yes   01.07. | Single fundIssue surchargeBondsPlanned administr. feeGovernment BondsDeposit feesLuxembourgRedemption charge(08/30/2024) USD 839.99 mill.Dividends6/21/202409.09.2024Yes08.08.202401.07 | Single fundIssue surcharge5.00%BondsPlanned administr. fee0.00%Government BondsDeposit fees0.14%LuxembourgRedemption charge0.00%Ongoing charges-(08/30/2024) USD 839.99 mill.Dividends6/21/202409.09.20240.05 USDYes08.08.20240.05 USD01.07 | Single fundIssue surcharge5.00%Minimum investmentBondsPlanned administr. fee0.00%Savings planGovernment BondsDeposit fees0.14%UCITS / OGAWLuxembourgRedemption charge0.00%Performance feeOngoing chargesRedeployment feeInvestment company(08/30/2024) USD 839.99 mill.DividendsInvestment company6/21/202409.09.20240.05 USDSchottenring 1601.07.Minimum investment company10.07.10.07.10.07.10.07.10.07.10.07. |  |