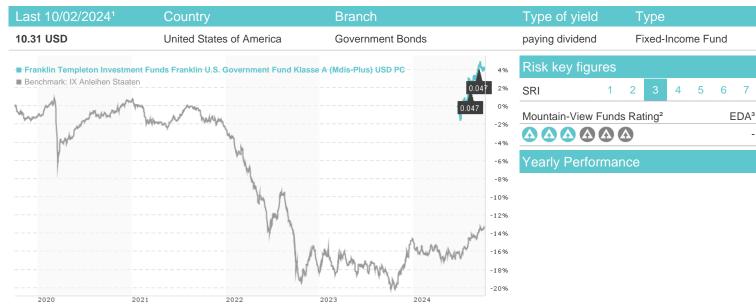

## Franklin Templeton Investment Funds Franklin U.S. Government Fund Klasse A (Mdis-Plus) USD PC / LU2823256677

|                               | Conditions                                                                                       |                                                                                                                                                                                         | Other figures                                                                                                                                                                                                                               |                                                                                                                                                                                                                                                                                                                                                                                                                  |  |
|-------------------------------|--------------------------------------------------------------------------------------------------|-----------------------------------------------------------------------------------------------------------------------------------------------------------------------------------------|---------------------------------------------------------------------------------------------------------------------------------------------------------------------------------------------------------------------------------------------|------------------------------------------------------------------------------------------------------------------------------------------------------------------------------------------------------------------------------------------------------------------------------------------------------------------------------------------------------------------------------------------------------------------|--|
| Single fund                   | Issue surcharge                                                                                  | 5.00%                                                                                                                                                                                   | Minimum investment                                                                                                                                                                                                                          | USD 1,000.00                                                                                                                                                                                                                                                                                                                                                                                                     |  |
| Bonds                         | Planned administr. fee                                                                           | 0.00%                                                                                                                                                                                   | Savings plan                                                                                                                                                                                                                                |                                                                                                                                                                                                                                                                                                                                                                                                                  |  |
| Government Bonds              | Deposit fees                                                                                     | 0.14%                                                                                                                                                                                   | UCITS / OGAW                                                                                                                                                                                                                                | Yes                                                                                                                                                                                                                                                                                                                                                                                                              |  |
| Luxembourg                    | Redemption charge                                                                                | 0.00%                                                                                                                                                                                   | Performance fee                                                                                                                                                                                                                             | 0.00%                                                                                                                                                                                                                                                                                                                                                                                                            |  |
| -                             | Ongoing charges                                                                                  | -                                                                                                                                                                                       | Redeployment fee                                                                                                                                                                                                                            | 0.00%                                                                                                                                                                                                                                                                                                                                                                                                            |  |
| (08/30/2024) USD 839.99 mill. | Dividends                                                                                        |                                                                                                                                                                                         | Investment company                                                                                                                                                                                                                          |                                                                                                                                                                                                                                                                                                                                                                                                                  |  |
| 6/21/2024                     | 09.09.2024                                                                                       | 0.05 USD                                                                                                                                                                                | Franklin Templeton                                                                                                                                                                                                                          |                                                                                                                                                                                                                                                                                                                                                                                                                  |  |
| Yes                           | 08.08.2024                                                                                       | 0.05 USD                                                                                                                                                                                | Schottenring 16, 2.OG, 1010, Wien                                                                                                                                                                                                           |                                                                                                                                                                                                                                                                                                                                                                                                                  |  |
| 01.07.                        |                                                                                                  |                                                                                                                                                                                         |                                                                                                                                                                                                                                             | Austria                                                                                                                                                                                                                                                                                                                                                                                                          |  |
| -                             |                                                                                                  |                                                                                                                                                                                         | https://www.                                                                                                                                                                                                                                | franklintempleton.at                                                                                                                                                                                                                                                                                                                                                                                             |  |
| Paul Varunok, Neil Dhruv      |                                                                                                  |                                                                                                                                                                                         |                                                                                                                                                                                                                                             |                                                                                                                                                                                                                                                                                                                                                                                                                  |  |
|                               | Bonds   Government Bonds   Luxembourg   (08/30/2024) USD 839.99 mill.   6/21/2024   Yes   01.07. | Single fundIssue surchargeBondsPlanned administr. feeGovernment BondsDeposit feesLuxembourgRedemption charge(08/30/2024) USD 839.99 mill.Dividends6/21/202409.09.2024Yes08.08.202401.07 | Single fundIssue surcharge5.00%BondsPlanned administr. fee0.00%Government BondsDeposit fees0.14%LuxembourgRedemption charge0.00%Ongoing charges-(08/30/2024) USD 839.99 mill.Dividends6/21/202409.09.20240.05 USDYes08.08.20240.05 USD01.07 | Single fundIssue surcharge5.00%Minimum investmentBondsPlanned administr. fee0.00%Savings planGovernment BondsDeposit fees0.14%UCITS / OGAWLuxembourgRedemption charge0.00%Performance feeOngoing chargesRedeployment feeInvestment company(08/30/2024) USD 839.99 mill.DividendsInvestment company6/21/202409.09.20240.05 USDSchottenring 1601.07.Minimum investment company10.07.10.07.10.07.10.07.10.07.10.07. |  |

| Performance      | 1M     | 6M    | YTD   | 1Y    | 2Y    | 3Y    | 5Y    | Since start |
|------------------|--------|-------|-------|-------|-------|-------|-------|-------------|
| Performance      | +0.65% | -     | -     | -     | -     | -     | -     | +4.05%      |
| Performance p.a. | -      | -     | -     | -     | -     | -     | -     | -           |
| Sharpe ratio     | 1.62   | -     | -     | -     | -     | -     | -     | 2.48        |
| Volatility       | 3.24%  | 0.00% | 0.00% | 0.00% | 0.00% | 0.00% | 0.00% | 4.78%       |
| Worst month      | -      | 0.00% | 0.00% | 0.00% | 0.00% | 0.00% | 0.00% | 0.00%       |
| Best month       | -      | 2.32% | 2.32% | 2.32% | 0.00% | 0.00% | 0.00% | 2.32%       |
| Maximum loss     | -0.87% | 0.00% | 0.00% | 0.00% | 0.00% | 0.00% | 0.00% | -           |

## Distribution permission

Austria, Germany, Switzerland, Czech Republic

1 Important note on update status: The displayed date refers exclusively to the calculation of the NAV. 2 The Mountain-View Data Fund Rating calculates a computative ranking for funds using yield, volatility and trend data. For more information visit <u>MVD Funds Rating</u>