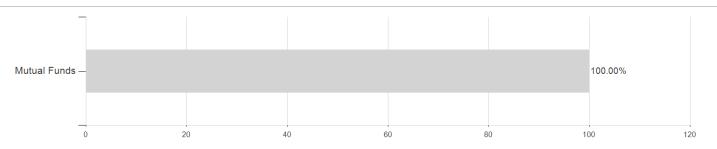

## Harmonia Funds AGmvK - Tyché Growth Fund - R / LI0234472475 / A12GCW / Ahead Wealth Sol.



<sup>1</sup> Important note on update status: The displayed date refers exclusively to the calculation of the NAV.
2 The Mountain-View Data Fund Rating calculates a computative ranking for funds using yield, volatility and trend data. For more information visit MVD Funds Rating

<sup>3</sup> Displays the Ethical-Dynamical Ratio calculated according to standard criteria. The maximum value is 100. For more information visit EDA





# Harmonia Funds AGmvK - Tyché Growth Fund - R / LI0234472475 / A12GCW / Ahead Wealth Sol.

#### Assessment Structure

## Assets



## Countries