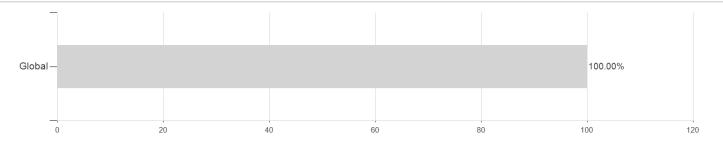

## Harmonia Funds AGmvK - Tyché Growth Fund - R / LI0234472475 / A12GCW / Ahead Wealth Sol.



<sup>1</sup> Important note on update status: The displayed date refers exclusively to the calculation of the NAV.
2 The Mountain-View Data Fund Rating calculates a computative ranking for funds using yield, volatility and trend data. For more information visit MVD Funds Rating

<sup>3</sup> Displays the Ethical-Dynamical Ratio calculated according to standard criteria. The maximum value is 100. For more information visit EDA





# Harmonia Funds AGmvK - Tyché Growth Fund - R / LI0234472475 / A12GCW / Ahead Wealth Sol.

#### Assessment Structure

## Assets



## Countries