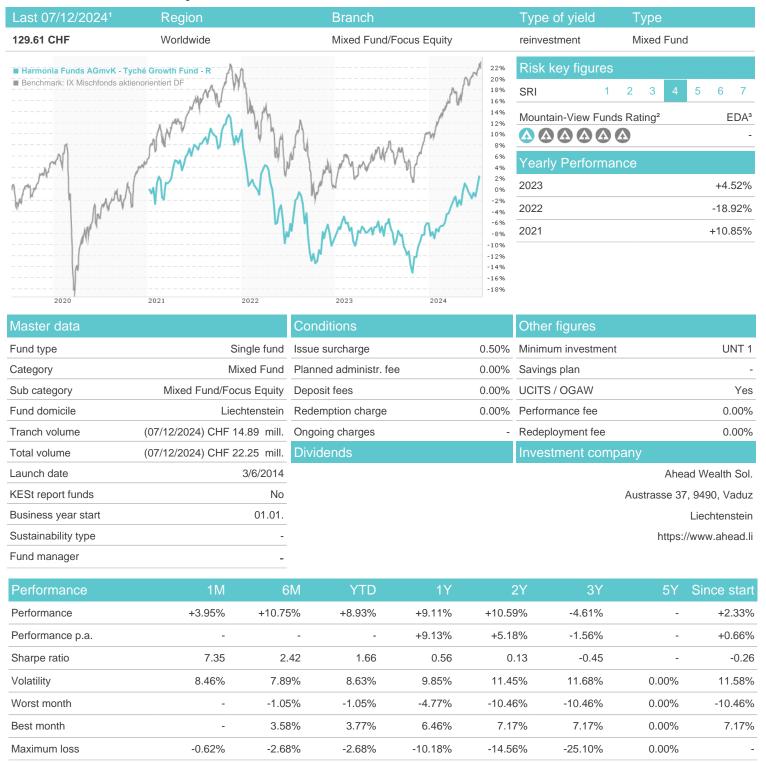

## Harmonia Funds AGmvK - Tyché Growth Fund - R / LI0234472475 / A12GCW / Ahead Wealth Sol.

<sup>1</sup> Important note on update status: The displayed date refers exclusively to the calculation of the NAV.
2 The Mountain-View Data Fund Rating calculates a computative ranking for funds using yield, volatility and trend data. For more information visit MVD Funds Rating

<sup>3</sup> Displays the Ethical-Dynamical Ratio calculated according to standard criteria. The maximum value is 100. For more information visit EDA

# Harmonia Funds AGmvK - Tyché Growth Fund - R / LI0234472475 / A12GCW / Ahead Wealth Sol.