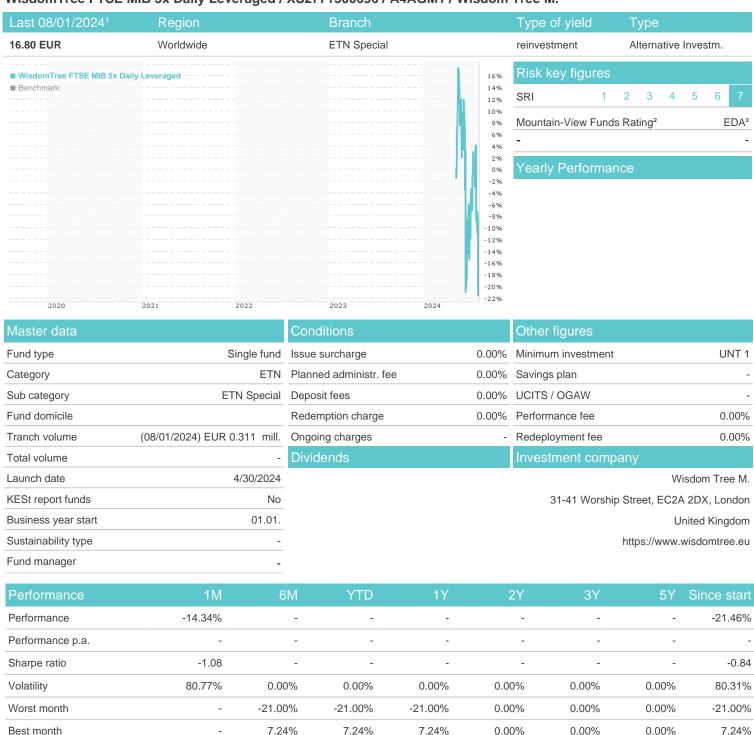

## WisdomTree FTSE MIB 5x Daily Leveraged / XS2771500696 / A4AGM1 / Wisdom Tree M.

-24.61%

Maximum loss

0.00%

0.00%

0.00%

0.00%

0.00%

0.00%

<sup>1</sup> Important note on update status: The displayed date refers exclusively to the calculation of the NAV.
2 The Mountain-View Data Fund Rating calculates a computative ranking for funds using yield, volatility and trend data. For more information visit MVD Funds Rating

<sup>3</sup> Displays the Ethical-Dynamical Ratio calculated according to standard criteria. The maximum value is 100. For more information visit EDA