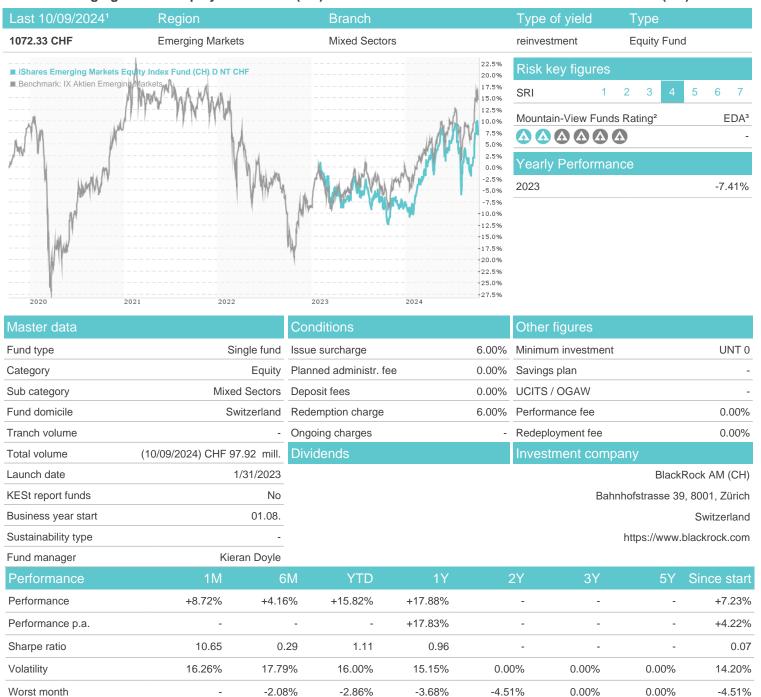

### iShares Emerging Markets Equity Index Fund (CH) D NT CHF / CH1234628845 / BR0020 / BlackRock AM (CH)

#### Distribution permission

Switzerland

Best month

Maximum loss

-2.63%

5.11%

-14.03%

7.53%

-14.03%

7.53%

-14.03%

7.53%

0.00%

0.00%

0.00%

0.00%

0.00%

7.53%

<sup>1</sup> Important note on update status: The displayed date refers exclusively to the calculation of the NAV.
2 The Mountain-View Data Fund Rating calculates a computative ranking for funds using yield, volatility and trend data. For more information visit MVD Funds Rating

<sup>3</sup> Displays the Ethical-Dynamical Ratio calculated according to standard criteria. The maximum value is 100. For more information visit EDA