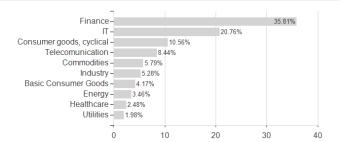

ibution permission

Switzerland

Best month

Maximum loss

-2.63%

5.11%

-14.03%

7.53%

-14.03%

7.53%

-14.03%

7.53%

0.00%

0.00%

0.00%

0.00%

0.00%

7.53%

<sup>1</sup> Important note on update status: The displayed date refers exclusively to the calculation of the NAV.
2 The Mountain-View Data Fund Rating calculates a computative ranking for funds using yield, volatility and trend data. For more information visit MVD Funds Rating

<sup>3</sup> Displays the Ethical-Dynamical Ratio calculated according to standard criteria. The maximum value is 100. For more information visit EDA





# iShares Emerging Markets Equity Index Fund (CH) D NT CHF / CH1234628845 / BR0020 / BlackRock AM (CH)

120

#### Assessment Structure

20



40

## Largest positions



Countries Branches

80

100