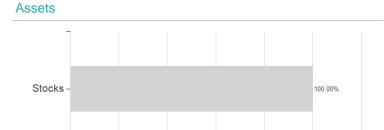

CHF / CH1234628845 / BR0020 / BlackRock AM (CH)



#### Distribution permission

Switzerland

Best month

Maximum loss

-2.63%

5.11%

-14.03%

7.53%

-14.03%

7.53%

-14.03%

7.53%

0.00%

0.00%

0.00%

0.00%

0.00%

7.53%

<sup>1</sup> Important note on update status: The displayed date refers exclusively to the calculation of the NAV.
2 The Mountain-View Data Fund Rating calculates a computative ranking for funds using yield, volatility and trend data. For more information visit MVD Funds Rating

<sup>3</sup> Displays the Ethical-Dynamical Ratio calculated according to standard criteria. The maximum value is 100. For more information visit EDA





# iShares Emerging Markets Equity Index Fund (CH) D NT CHF / CH1234628845 / BR0020 / BlackRock AM (CH)

120

#### Assessment Structure

20



40

## Largest positions



Countries Branches

80

100