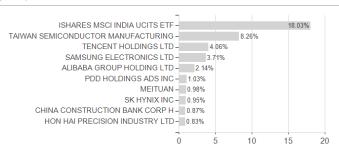

/ BlackRock AM (CH)



#### Distribution permission

Switzerland

Best month

Maximum loss

-2.63%

5.11%

-14.03%

7.53%

-14.03%

7.53%

-14.03%

7.53%

0.00%

0.00%

0.00%

0.00%

0.00%

7.53%

<sup>1</sup> Important note on update status: The displayed date refers exclusively to the calculation of the NAV.
2 The Mountain-View Data Fund Rating calculates a computative ranking for funds using yield, volatility and trend data. For more information visit MVD Funds Rating

<sup>3</sup> Displays the Ethical-Dynamical Ratio calculated according to standard criteria. The maximum value is 100. For more information visit EDA





# iShares Emerging Markets Equity Index Fund (CH) D NT CHF / CH1234628845 / BR0020 / BlackRock AM (CH)

120

#### Assessment Structure

20



40

## Largest positions



Countries Branches

80

100