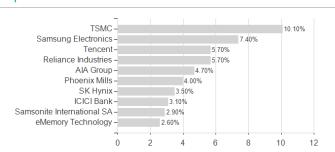

## Polar Capital Funds plc - Asian Stars Fund Class I EUR Accumulation Shares / IE00BG43QG46 / A2JPE1 / Polar



Austria, Germany, Switzerland

<sup>1</sup> Important note on update status: The displayed date refers exclusively to the calculation of the NAV.
2 The Mountain-View Data Fund Rating calculates a computative ranking for funds using yield, volatility and trend data. For more information visit MVD Funds Rating





# Polar Capital Funds plc - Asian Stars Fund Class I EUR Accumulation Shares / IE00BG43QG46 / A2JPE1 / Polar

3 Displays the Ethical-Dynamical Ratio calculated according to standard criteria. The maximum value is 100. For more information visit EDA

### Assessment Structure

## **Assets**



## Largest positions

**Branches** 



## Countries