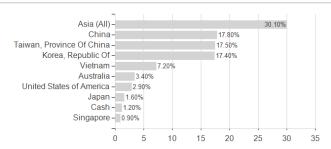

## Polar Capital Funds plc - Asian Stars Fund Class I EUR Accumulation Shares / IE00BG43QG46 / A2JPE1 / Polar



Austria, Germany, Switzerland

<sup>1</sup> Important note on update status: The displayed date refers exclusively to the calculation of the NAV.
2 The Mountain-View Data Fund Rating calculates a computative ranking for funds using yield, volatility and trend data. For more information visit MVD Funds Rating





# Polar Capital Funds plc - Asian Stars Fund Class I EUR Accumulation Shares / IE00BG43QG46 / A2JPE1 / Polar

3 Displays the Ethical-Dynamical Ratio calculated according to standard criteria. The maximum value is 100. For more information visit EDA

### Assessment Structure

## **Assets**



## Largest positions

**Branches** 



## Countries