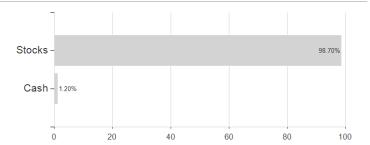

## Polar Capital Funds plc - Asian Stars Fund Class I EUR Accumulation Shares / IE00BG43QG46 / A2JPE1 / Polar



Austria, Germany, Switzerland

<sup>1</sup> Important note on update status: The displayed date refers exclusively to the calculation of the NAV.
2 The Mountain-View Data Fund Rating calculates a computative ranking for funds using yield, volatility and trend data. For more information visit MVD Funds Rating





# Polar Capital Funds plc - Asian Stars Fund Class I EUR Accumulation Shares / IE00BG43QG46 / A2JPE1 / Polar

3 Displays the Ethical-Dynamical Ratio calculated according to standard criteria. The maximum value is 100. For more information visit EDA

### Assessment Structure

## **Assets**



## Largest positions

**Branches** 



## Countries