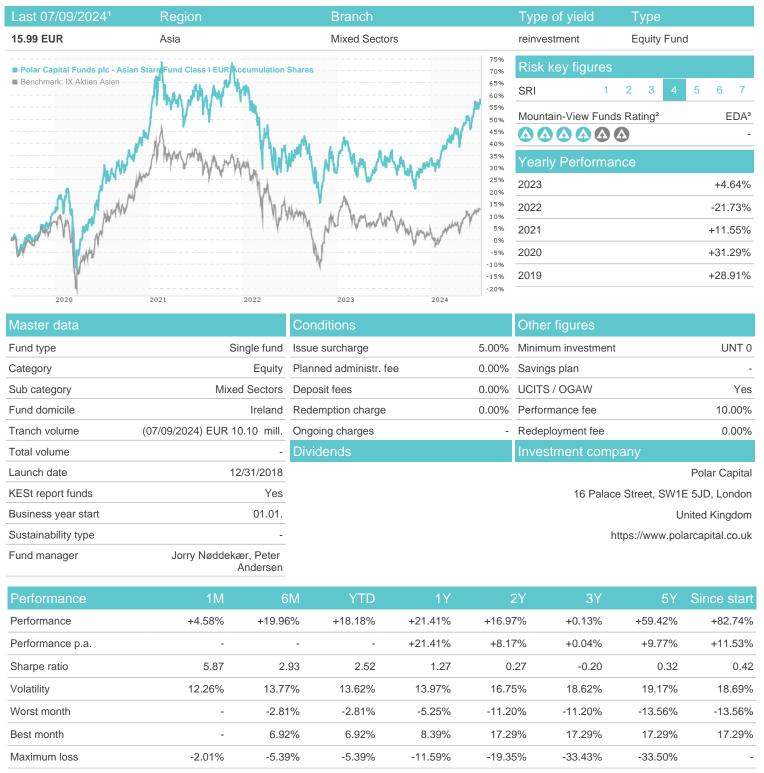

## Polar Capital Funds plc - Asian Stars Fund Class I EUR Accumulation Shares / IE00BG43QG46 / A2JPE1 / Polar

Austria, Germany, Switzerland

<sup>1</sup> Important note on update status: The displayed date refers exclusively to the calculation of the NAV.
2 The Mountain-View Data Fund Rating calculates a computative ranking for funds using yield, volatility and trend data. For more information visit MVD Funds Rating

# Polar Capital Funds plc - Asian Stars Fund Class I EUR Accumulation Shares / IE00BG43QG46 / A2JPE1 / Polar

3 Displays the Ethical-Dynamical Ratio calculated according to standard criteria. The maximum value is 100. For more information visit EDA