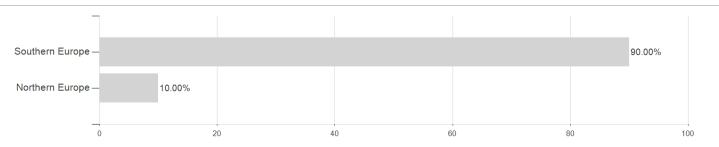

### AC One Planet ELTIF - Anteilklasse OIF S / LU2696795223 / A3EWSH / Alter Domus M.C.



## Distribution permission

Maximum loss

Austria, Germany, Luxembourg

0.00%

0.00%

0.00%

0.00%

0.00%

0.00%

0.00%

<sup>1</sup> Important note on update status: The displayed date refers exclusively to the calculation of the NAV.
2 The Mountain-View Data Fund Rating calculates a computative ranking for funds using yield, volatility and trend data. For more information visit MVD Funds Rating

<sup>3</sup> Displays the Ethical-Dynamical Ratio calculated according to standard criteria. The maximum value is 100. For more information visit EDA





# AC One Planet ELTIF - Anteilklasse OIF S / LU2696795223 / A3EWSH / Alter Domus M.C.

#### Assessment Structure

## Countries



## **Branches**