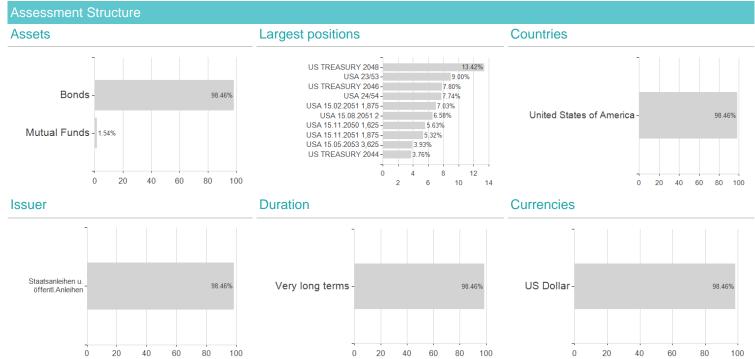

## iShares 20+ Year Treasury Bond ETF / US4642874329 / 357957 / BlackRock F.A.



-3.45%

Best month

Maximum loss

3.30%

0.00%

3.30%

0.00%

3.30%

0.00%

0.00%

0.00%

0.00%

0.00%

0.00%

0.00%

3.30%

<sup>1</sup> Important note on update status: The displayed date refers exclusively to the calculation of the NAV.
2 The Mountain-View Data Fund Rating calculates a computative ranking for funds using yield, volatility and trend data. For more information visit MVD Funds Rating

<sup>3</sup> Displays the Ethical-Dynamical Ratio calculated according to standard criteria. The maximum value is 100. For more information visit EDA





## iShares 20+ Year Treasury Bond ETF / US4642874329 / 357957 / BlackRock F.A.