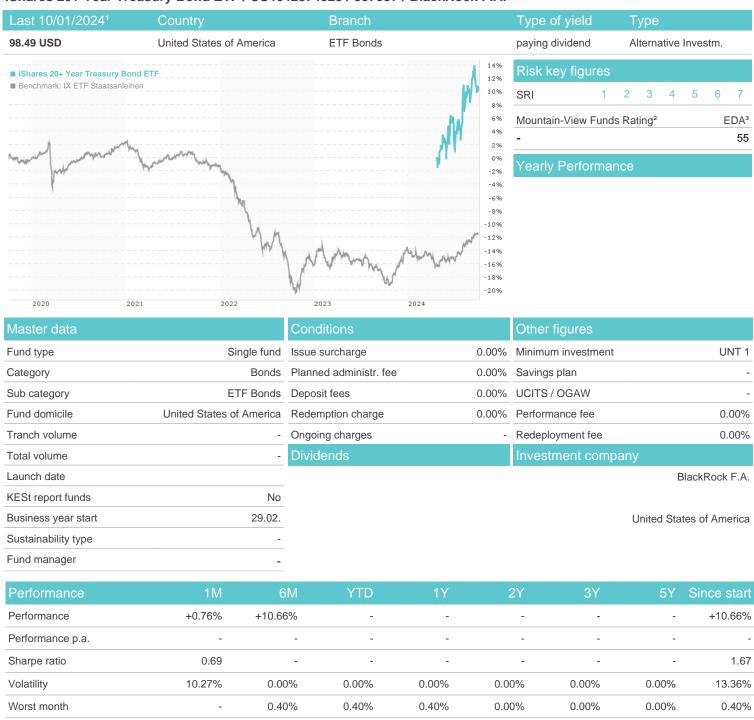

## iShares 20+ Year Treasury Bond ETF / US4642874329 / 357957 / BlackRock F.A.

-3.45%

Best month

Maximum loss

3.30%

0.00%

3.30%

0.00%

3.30%

0.00%

0.00%

0.00%

0.00%

0.00%

0.00%

0.00%

3.30%

<sup>1</sup> Important note on update status: The displayed date refers exclusively to the calculation of the NAV.
2 The Mountain-View Data Fund Rating calculates a computative ranking for funds using yield, volatility and trend data. For more information visit MVD Funds Rating