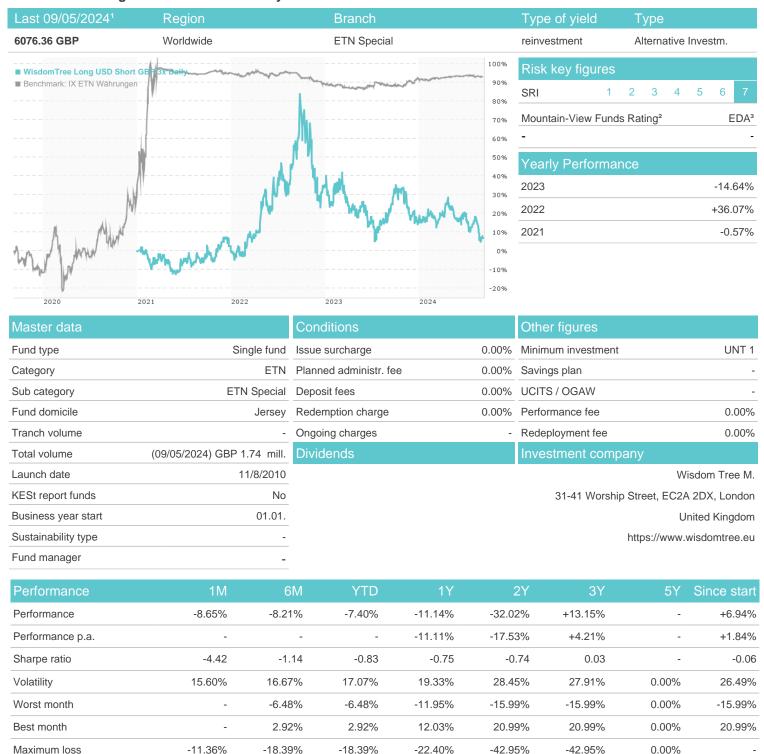

## WisdomTree Long USD Short GBP 3x Daily / JE00B3WCLY57 / A1H0H2 / Wisdom Tree M.

<sup>1</sup> Important note on update status: The displayed date refers exclusively to the calculation of the NAV.
2 The Mountain-View Data Fund Rating calculates a computative ranking for funds using yield, volatility and trend data. For more information visit MVD Funds Rating