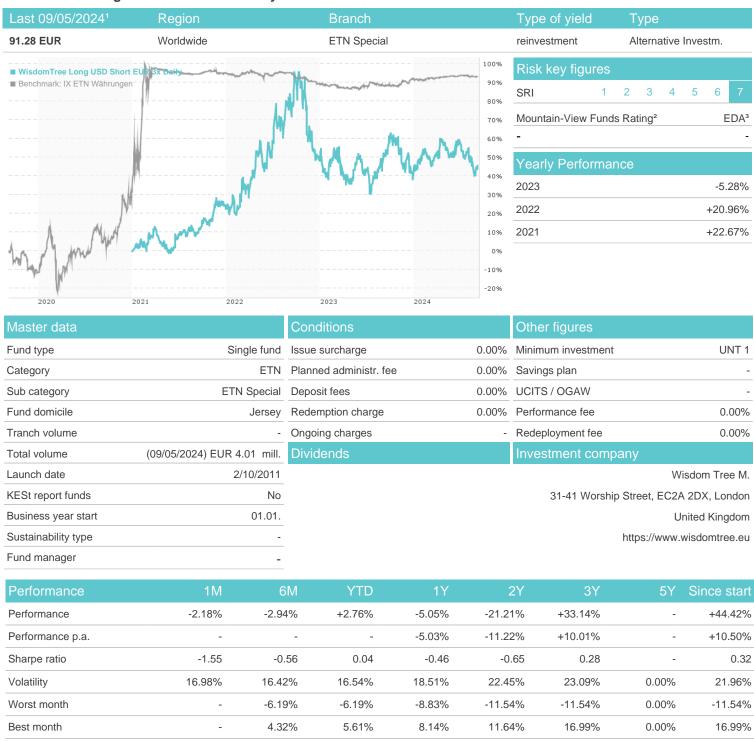

## WisdomTree Long USD Short EUR 3x Daily / JE00B3QQ4551 / A1H28Q / Wisdom Tree M.

-6.91%

Maximum loss

-12.40%

-12.40%

-15.28%

-33.42%

-33.42%