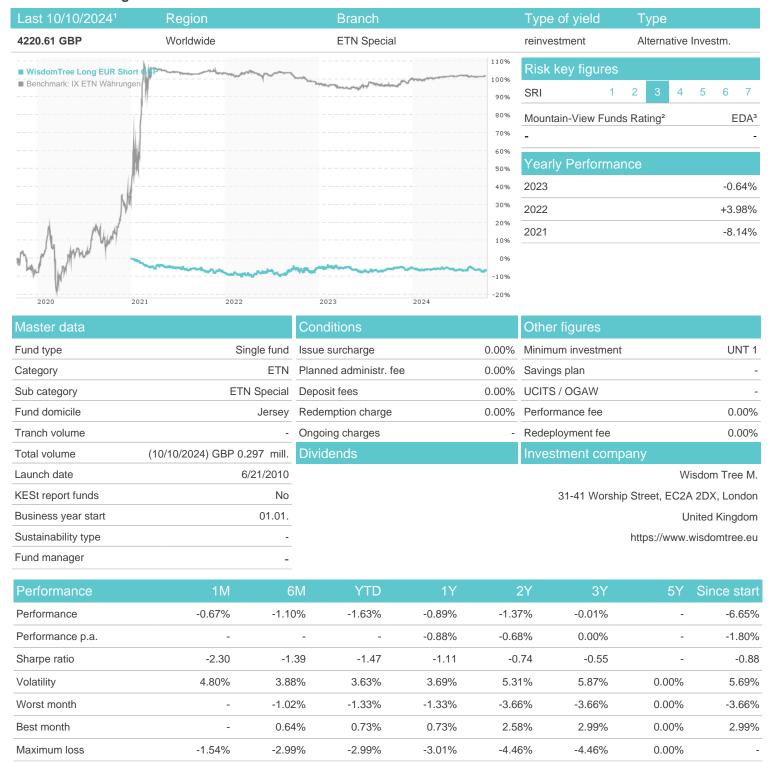

## WisdomTree Long EUR Short GBP / JE00B3Y3SZ64 / A1H0HN / Wisdom Tree M.

<sup>1</sup> Important note on update status: The displayed date refers exclusively to the calculation of the NAV.
2 The Mountain-View Data Fund Rating calculates a computative ranking for funds using yield, volatility and trend data. For more information visit MVD Funds Rating