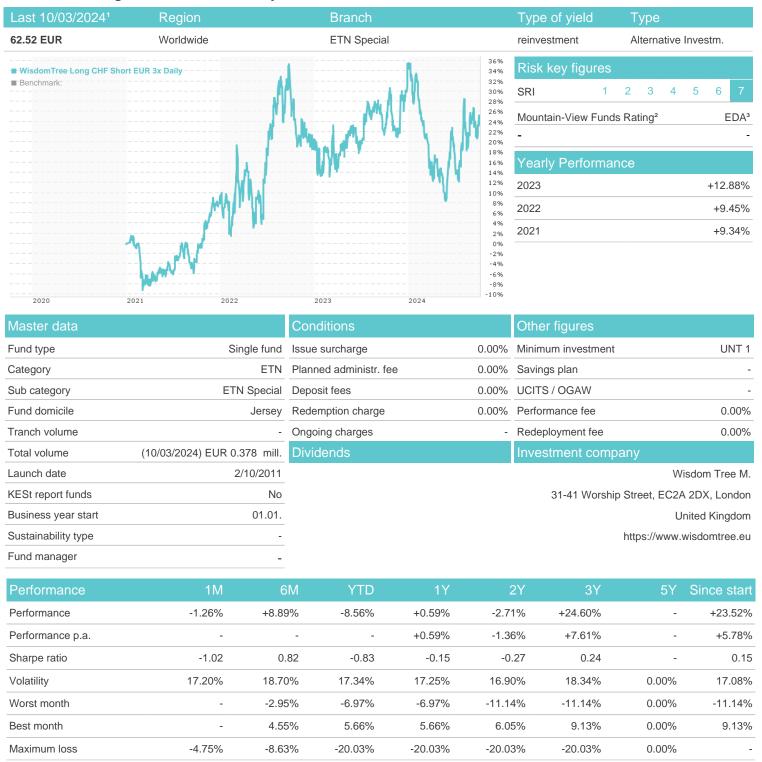

## WisdomTree Long CHF Short EUR 3x Daily / JE00B3XPTF07 / A1H28J / Wisdom Tree M.

<sup>1</sup> Important note on update status: The displayed date refers exclusively to the calculation of the NAV.
2 The Mountain-View Data Fund Rating calculates a computative ranking for funds using yield, volatility and trend data. For more information visit MVD Funds Rating

<sup>3</sup> Displays the Ethical-Dynamical Ratio calculated according to standard criteria. The maximum value is 100. For more information visit EDA

## WisdomTree Long CHF Short EUR 3x Daily / JE00B3XPTF07 / A1H28J / Wisdom Tree M.