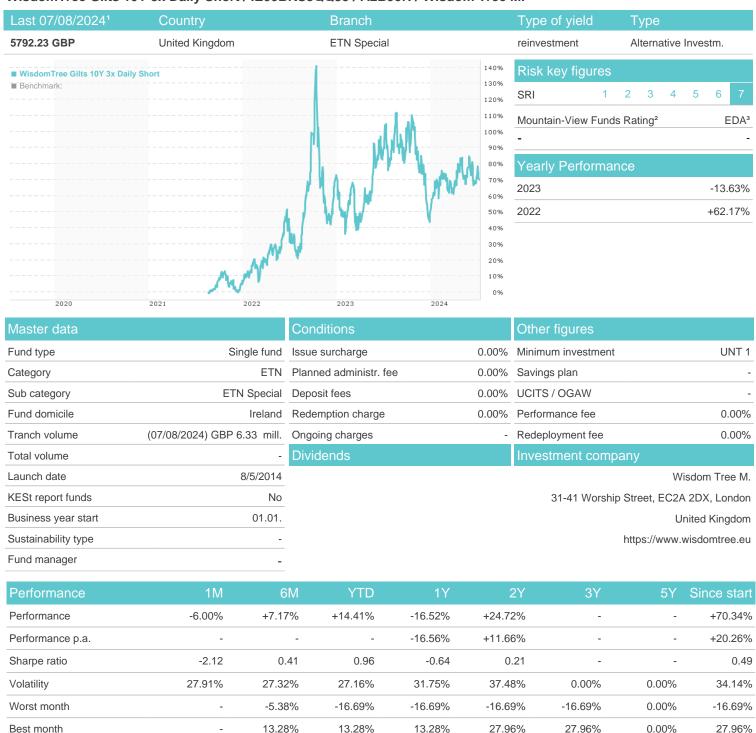

## WisdomTree Gilts 10Y 3x Daily Short / IE00BKS8QQ35 / A2BJ9R / Wisdom Tree M.

-7.96%

Maximum loss

-9.77%

-9.77%

-31.93%

-43.26%

<sup>1</sup> Important note on update status: The displayed date refers exclusively to the calculation of the NAV.
2 The Mountain-View Data Fund Rating calculates a computative ranking for funds using yield, volatility and trend data. For more information visit MVD Funds Rating

<sup>3</sup> Displays the Ethical-Dynamical Ratio calculated according to standard criteria. The maximum value is 100. For more information visit EDA