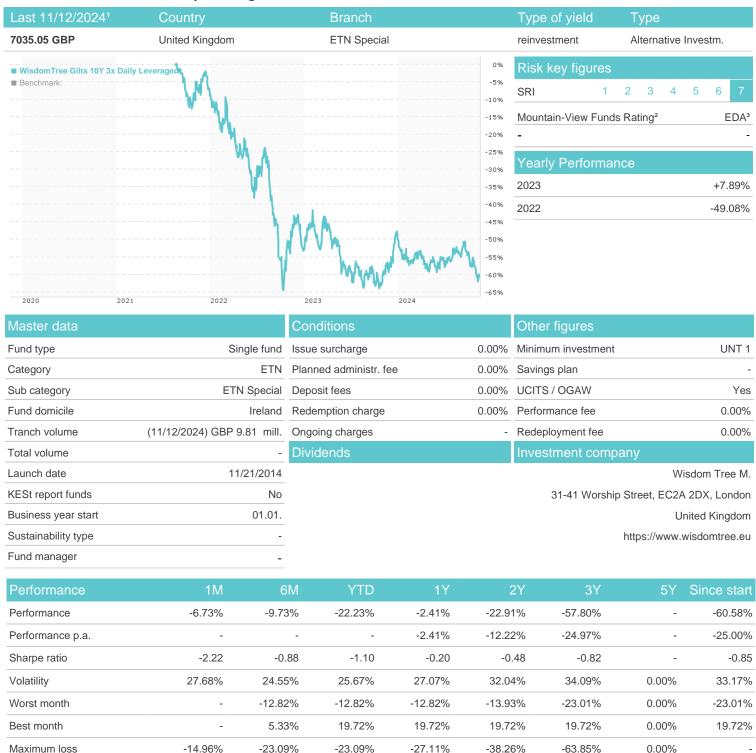

## WisdomTree Gilts 10Y 3x Daily Leveraged / IE00BKT09479 / A2BAGD / Wisdom Tree M.

<sup>1</sup> Important note on update status: The displayed date refers exclusively to the calculation of the NAV.
2 The Mountain-View Data Fund Rating calculates a computative ranking for funds using yield, volatility and trend data. For more information visit MVD Funds Rating