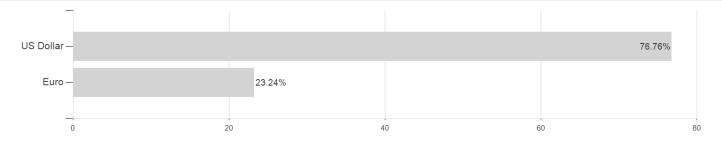

## WisdomTree Short SEK Long EUR / JE00B3NXB475 / A1BEG0 / Wisdom Tree M.



<sup>1</sup> Important note on update status: The displayed date refers exclusively to the calculation of the NAV.
2 The Mountain-View Data Fund Rating calculates a computative ranking for funds using yield, volatility and trend data. For more information visit MVD Funds Rating

<sup>3</sup> Displays the Ethical-Dynamical Ratio calculated according to standard criteria. The maximum value is 100. For more information visit EDA





# WisdomTree Short SEK Long EUR / JE00B3NXB475 / A1BEG0 / Wisdom Tree M.

#### Assessment Structure

### Countries



### Currencies