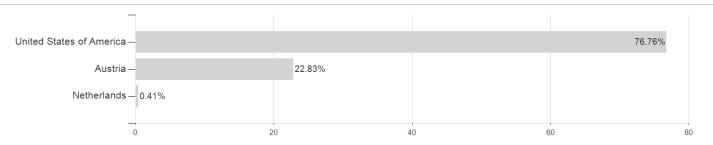

## WisdomTree Short SEK Long EUR / JE00B3NXB475 / A1BEG0 / Wisdom Tree M.



<sup>1</sup> Important note on update status: The displayed date refers exclusively to the calculation of the NAV.
2 The Mountain-View Data Fund Rating calculates a computative ranking for funds using yield, volatility and trend data. For more information visit MVD Funds Rating

<sup>3</sup> Displays the Ethical-Dynamical Ratio calculated according to standard criteria. The maximum value is 100. For more information visit EDA





# WisdomTree Short SEK Long EUR / JE00B3NXB475 / A1BEG0 / Wisdom Tree M.

#### Assessment Structure

### Countries



### Currencies