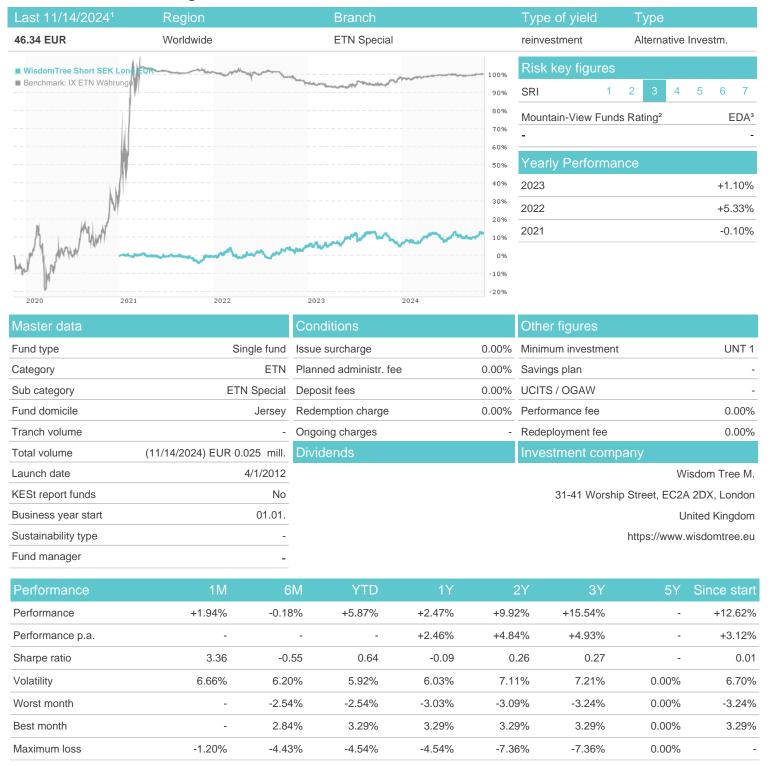

## WisdomTree Short SEK Long EUR / JE00B3NXB475 / A1BEG0 / Wisdom Tree M.

<sup>1</sup> Important note on update status: The displayed date refers exclusively to the calculation of the NAV.
2 The Mountain-View Data Fund Rating calculates a computative ranking for funds using yield, volatility and trend data. For more information visit MVD Funds Rating