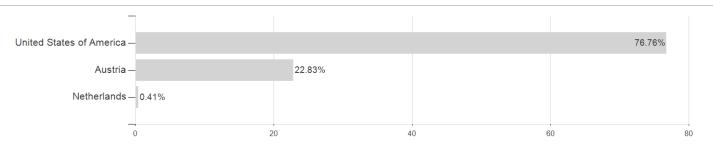

# WisdomTree Short NOK Long EUR / JE00B3LGQQ51 / A1BEGW / Wisdom Tree M.



<sup>1</sup> Important note on update status: The displayed date refers exclusively to the calculation of the NAV.
2 The Mountain-View Data Fund Rating calculates a computative ranking for funds using yield, volatility and trend data. For more information visit MVD Funds Rating

<sup>3</sup> Displays the Ethical-Dynamical Ratio calculated according to standard criteria. The maximum value is 100. For more information visit EDA





# WisdomTree Short NOK Long EUR / JE00B3LGQQ51 / A1BEGW / Wisdom Tree M.

### Assessment Structure

## Countries



## Currencies