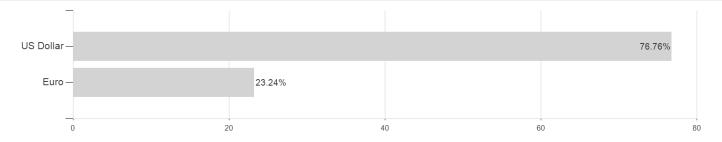

# WisdomTree Short NOK Long EUR / JE00B3LGQQ51 / A1BEGW / Wisdom Tree M.



<sup>1</sup> Important note on update status: The displayed date refers exclusively to the calculation of the NAV.
2 The Mountain-View Data Fund Rating calculates a computative ranking for funds using yield, volatility and trend data. For more information visit MVD Funds Rating

<sup>3</sup> Displays the Ethical-Dynamical Ratio calculated according to standard criteria. The maximum value is 100. For more information visit EDA





# WisdomTree Short NOK Long EUR / JE00B3LGQQ51 / A1BEGW / Wisdom Tree M.

### Assessment Structure

## Countries



## Currencies