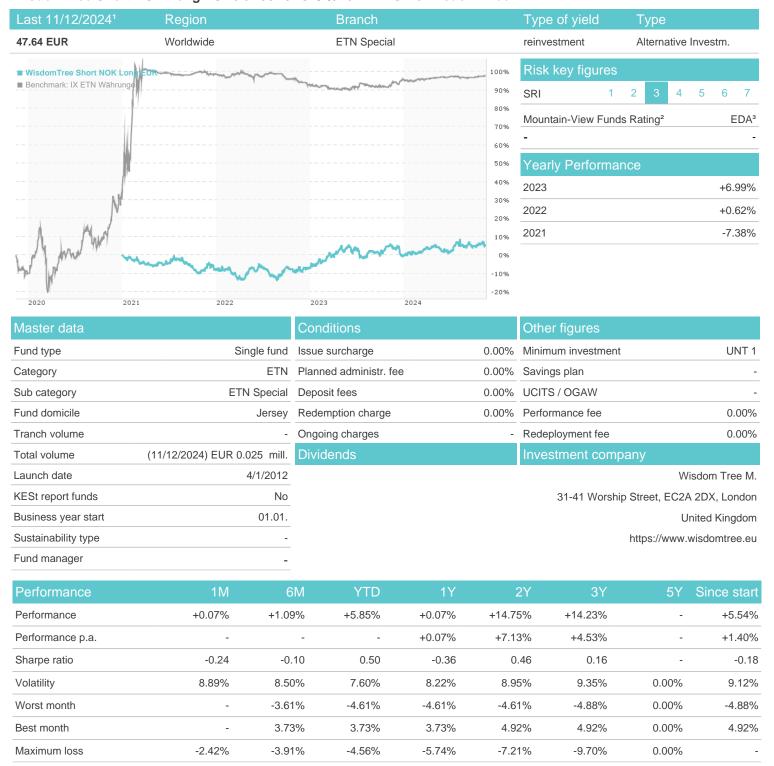

# WisdomTree Short NOK Long EUR / JE00B3LGQQ51 / A1BEGW / Wisdom Tree M.

<sup>1</sup> Important note on update status: The displayed date refers exclusively to the calculation of the NAV.
2 The Mountain-View Data Fund Rating calculates a computative ranking for funds using yield, volatility and trend data. For more information visit MVD Funds Rating

# WisdomTree Short NOK Long EUR / JE00B3LGQQ51 / A1BEGW / Wisdom Tree M.