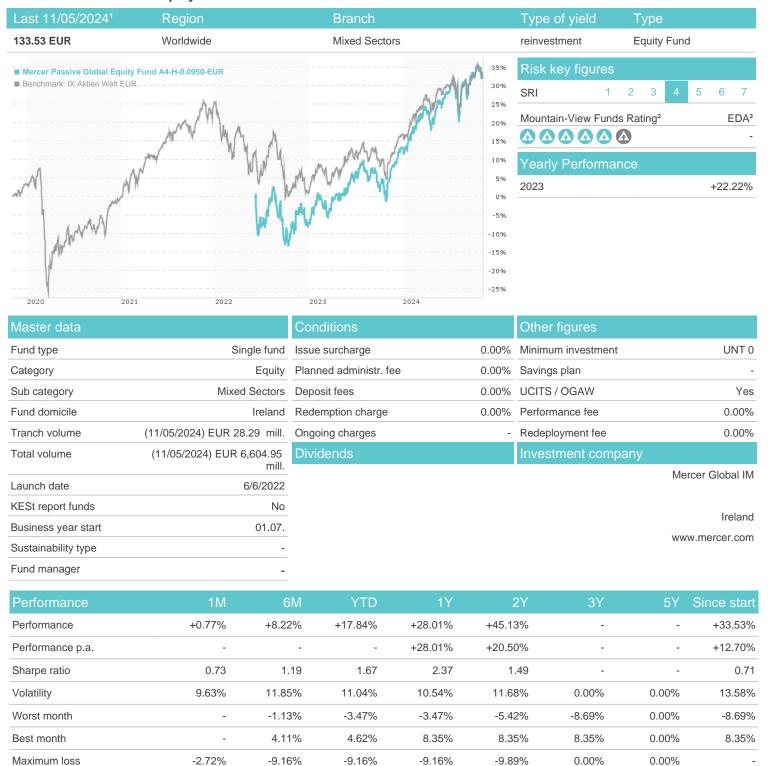

# Mercer Passive Global Equity Fund A4-H-0.0950-EUR / IE00BJQY8J39 / MP0005 / Mercer Global IM



### Distribution permission

Germany, Czech Republic

<sup>1</sup> Important note on update status: The displayed date refers exclusively to the calculation of the NAV.

<sup>2</sup> The Mountain-View Data Fund Rating calculates a computative ranking for funds using yield, volatility and trend data. For more information visit MVD Funds Rating





## Mercer Passive Global Equity Fund A4-H-0.0950-EUR / IE00BJQY8J39 / MP0005 / Mercer Global IM

### Investment strategy

The Sub-Fund's social characteristics are to avoid investment in companies which are involved in the manufacture, distribution or sales of controversial weapons, or which manufacture tobacco products or generate more than 50% of their revenue from tobacco distribution or sales. Further, the Sub-Fund will invest at least 20%