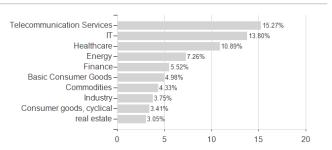

0% | 2.52%       |  |
| Maximum loss     | -1.01%             | -2.34% | -2.34% | -2.34% | 0.00%  | 0.00% | 0.00% | -           |  |

Austria, Germany, Switzerland

<sup>1</sup> Important note on update status: The displayed date refers exclusively to the calculation of the NAV.
2 The Mountain-View Data Fund Rating calculates a computative ranking for funds using yield, volatility and trend data. For more information visit MVD Funds Rating

<sup>3</sup> Displays the Ethical-Dynamical Ratio calculated according to standard criteria. The maximum value is 100. For more information visit EDA





# Franklin Templeton Alternative Funds Franklin K2 Bardin Hill Arbitrage UCITS Fund S (acc) EUR-H1 / LU2559390500 /

### Assessment Structure





## Countries



## Largest positions



## Branches