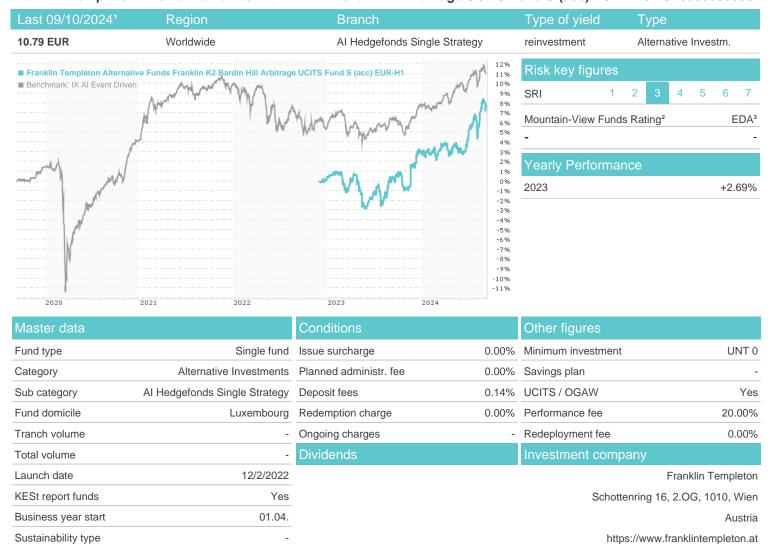

## Franklin Templeton Alternative Funds Franklin K2 Bardin Hill Arbitrage UCITS Fund S (acc) EUR-H1 / LU2559390500 /

| Fund manager | Gian Maria Magrini |
|--------------|--------------------|
|              |                    |

Austria, Germany, Switzerland

<sup>1</sup> Important note on update status: The displayed date refers exclusively to the calculation of the NAV.
2 The Mountain-View Data Fund Rating calculates a computative ranking for funds using yield, volatility and trend data. For more information visit MVD Funds Rating

<sup>3</sup> Displays the Ethical-Dynamical Ratio calculated according to standard criteria. The maximum value is 100. For more information visit EDA