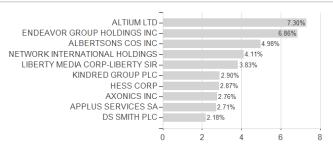

| 0.00% | 0.00% | 2.52%       |  |
| Maximum loss     | -1.01%             | -2.34% | -2.34% | -2.34% | 0.00%  | 0.00% | 0.00% | -           |  |

Austria, Germany, Switzerland

<sup>1</sup> Important note on update status: The displayed date refers exclusively to the calculation of the NAV.
2 The Mountain-View Data Fund Rating calculates a computative ranking for funds using yield, volatility and trend data. For more information visit MVD Funds Rating

<sup>3</sup> Displays the Ethical-Dynamical Ratio calculated according to standard criteria. The maximum value is 100. For more information visit EDA





# Franklin Templeton Alternative Funds Franklin K2 Bardin Hill Arbitrage UCITS Fund S (acc) EUR-H1 / LU2559390500 /

### Assessment Structure





## Countries



## Largest positions



## Branches