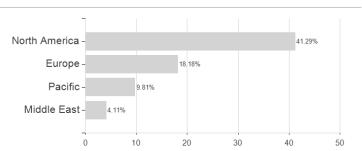

2.30%  | 2.52%  | 2.52%  | 0.00% | 0.00% | 2.52%       |  |
| Maximum loss     | -1.01%             | -2.34% | -2.34% | -2.34% | 0.00%  | 0.00% | 0.00% | -           |  |

Austria, Germany, Switzerland

<sup>1</sup> Important note on update status: The displayed date refers exclusively to the calculation of the NAV.
2 The Mountain-View Data Fund Rating calculates a computative ranking for funds using yield, volatility and trend data. For more information visit MVD Funds Rating

<sup>3</sup> Displays the Ethical-Dynamical Ratio calculated according to standard criteria. The maximum value is 100. For more information visit EDA





# Franklin Templeton Alternative Funds Franklin K2 Bardin Hill Arbitrage UCITS Fund S (acc) EUR-H1 / LU2559390500 /

### Assessment Structure





## Countries



## Largest positions



## Branches