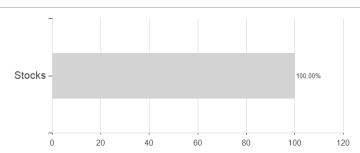

5% | -5.44%  | -5.44% | -14.54% | -17.07% | -28.49% | -44.40% | -           |

## Distribution permission

KESt report funds

Business year start

Sustainability type

Fund manager

Austria, Germany, Switzerland

Nο

01.01.

Kenny Abrams

<sup>1</sup> Important note on update status: The displayed date refers exclusively to the calculation of the NAV.
2 The Mountain-View Data Fund Rating calculates a computative ranking for funds using yield, volatility and trend data. For more information visit MVD Funds Rating

<sup>3</sup> Displays the Ethical-Dynamical Ratio calculated according to standard criteria. The maximum value is 100. For more information visit EDA





# Wellington Global Perspectives Fund GBP S AccH / IE00BF8Q1123 / A2N8L6 / Wellington M.Fd.(IE)

#### Assessment Structure





## Largest positions



### Countries Branches