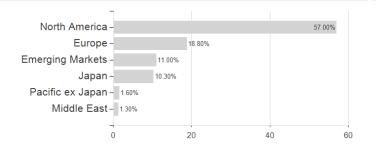

% | -44.40% | -           |

## Distribution permission

KESt report funds

Business year start

Sustainability type

Fund manager

Austria, Germany, Switzerland

Nο

01.01.

Kenny Abrams

<sup>1</sup> Important note on update status: The displayed date refers exclusively to the calculation of the NAV.
2 The Mountain-View Data Fund Rating calculates a computative ranking for funds using yield, volatility and trend data. For more information visit MVD Funds Rating

<sup>3</sup> Displays the Ethical-Dynamical Ratio calculated according to standard criteria. The maximum value is 100. For more information visit EDA





# Wellington Global Perspectives Fund GBP S AccH / IE00BF8Q1123 / A2N8L6 / Wellington M.Fd.(IE)

#### Assessment Structure





## Largest positions



### Countries Branches