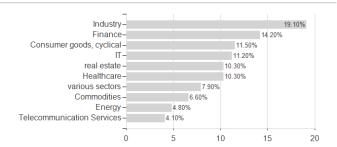

| -44.40% | -           |

## Distribution permission

KESt report funds

Business year start

Sustainability type

Fund manager

Austria, Germany, Switzerland

Nο

01.01.

Kenny Abrams

<sup>1</sup> Important note on update status: The displayed date refers exclusively to the calculation of the NAV.
2 The Mountain-View Data Fund Rating calculates a computative ranking for funds using yield, volatility and trend data. For more information visit MVD Funds Rating

<sup>3</sup> Displays the Ethical-Dynamical Ratio calculated according to standard criteria. The maximum value is 100. For more information visit EDA





# Wellington Global Perspectives Fund GBP S AccH / IE00BF8Q1123 / A2N8L6 / Wellington M.Fd.(IE)

#### Assessment Structure





## Largest positions



### Countries Branches