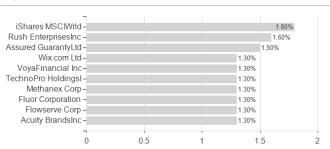

-14.54% | -17.07% | -28.49% | -44.40% | -           |

## Distribution permission

KESt report funds

Business year start

Sustainability type

Fund manager

Austria, Germany, Switzerland

Nο

01.01.

Kenny Abrams

<sup>1</sup> Important note on update status: The displayed date refers exclusively to the calculation of the NAV.
2 The Mountain-View Data Fund Rating calculates a computative ranking for funds using yield, volatility and trend data. For more information visit MVD Funds Rating

<sup>3</sup> Displays the Ethical-Dynamical Ratio calculated according to standard criteria. The maximum value is 100. For more information visit EDA





# Wellington Global Perspectives Fund GBP S AccH / IE00BF8Q1123 / A2N8L6 / Wellington M.Fd.(IE)

#### Assessment Structure





## Largest positions



### Countries Branches