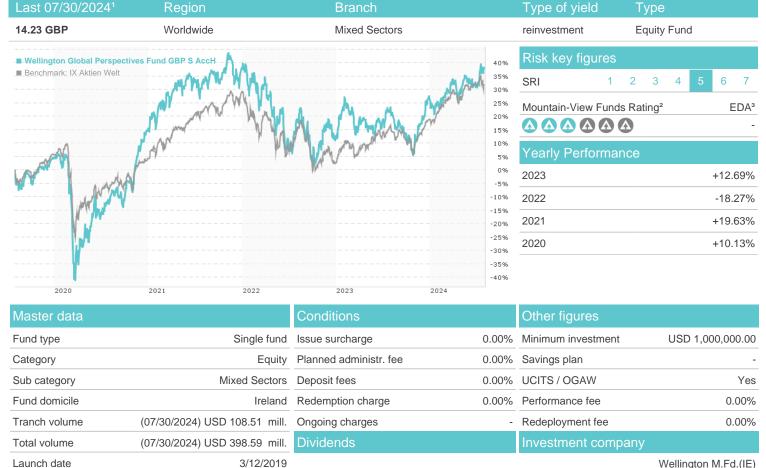

Kenny Abrams

<sup>1</sup> Important note on update status: The displayed date refers exclusively to the calculation of the NAV.
2 The Mountain-View Data Fund Rating calculates a computative ranking for funds using yield, volatility and trend data. For more information visit MVD Funds Rating

<sup>3</sup> Displays the Ethical-Dynamical Ratio calculated according to standard criteria. The maximum value is 100. For more information visit EDA