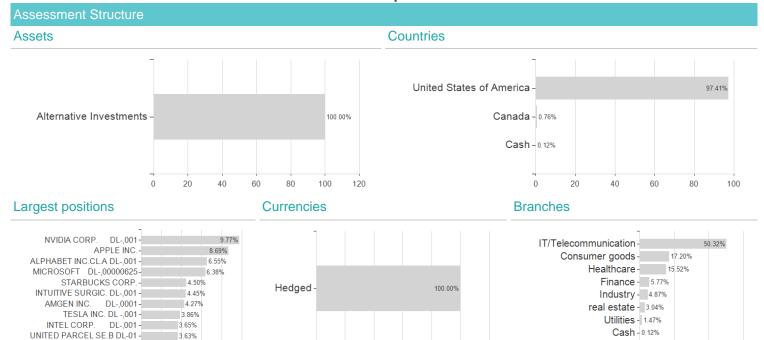

| -2.70     | % -3.59%               | -3.59% | -3.5  | 9% 0.00%           | 0.00%     | -3.59%          |

2.14%

-6.35%

2.14%

-12.79%

3.94%

0.00%

0.00%

0.00%

0.00%

0.00%

3.94%

Germany

Best month

Maximum loss

-2.96%

2.14%

-6.35%

<sup>1</sup> Important note on update status: The displayed date refers exclusively to the calculation of the NAV.
2 The Mountain-View Data Fund Rating calculates a computative ranking for funds using yield, volatility and trend data. For more information visit MVD Funds Rating
3 Displays the Ethical-Dynamical Ratio calculated according to standard criteria. The maximum value is 100. For more information visit EDA



## THEAM QUANT - CROSS ASSET HIGH FOCUS - I CHF RH Capitalisation / LU2346215135 / A3ECPQ / BNP PARIBAS