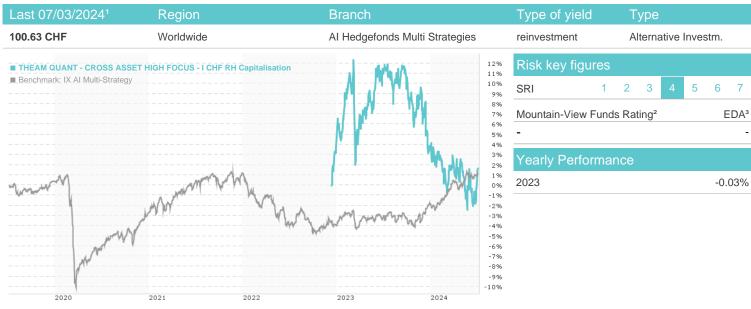

## THEAM QUANT - CROSS ASSET HIGH FOCUS - I CHF RH Capitalisation / LU2346215135 / A3ECPQ / BNP PARIBAS

| 2020                |                                |           |                        |        |       |                    |           |                 |
|---------------------|--------------------------------|-----------|------------------------|--------|-------|--------------------|-----------|-----------------|
|                     | 2021                           | 2022      | 2023                   | 2024   | '     |                    |           |                 |
| Master data         |                                |           | Conditions             |        |       | Other figures      |           |                 |
| Fund type           | Sin                            | gle fund  | Issue surcharge        |        | 0.00% | Minimum investment | El        | JR 100,000.00   |
| Category            | Alternative Inve               | stments   | Planned administr. fee |        | 0.00% | Savings plan       |           | -               |
| Sub category        | Al Hedgefonds Multi Strategies |           | Deposit fees           |        | 0.00% | UCITS / OGAW       |           | Yes             |
| Fund domicile       | Luxembourg                     |           | Redemption charge      |        | 0.00% | Performance fee    |           | 0.00%           |
| Tranch volume       | (07/03/2024) EUR 5             | .80 mill. | Ongoing charges        |        | -     | Redeployment fee   |           | 0.00%           |
| Total volume        | (07/03/2024) EUR 854           | .41 mill. | Dividends              |        |       | Investment company |           |                 |
| Launch date         | 12/                            | 12/2022   |                        |        |       |                    | BNP PAF   | RIBAS AM Eur.   |
| KESt report funds   |                                | No        |                        |        |       | 14 ru              | e Bergère | e, 75009, Paris |
| Business year start |                                | 01.01.    |                        |        |       |                    |           | France          |
| Sustainability type |                                |           |                        |        |       | https://w          | ww.bnppa  | aribas-am.com   |
| Fund manager        | PANEL                          | Maxime    |                        |        |       |                    |           |                 |
| Performance         | 1M                             | 6         | M YTD                  | 1Y     | 2     | 2Y 3Y              | 5Y        | Since start     |
| Performance         | +1.56%                         | -2.41     | % -1.98%               | -8.82% |       | -                  | -         | +1.69%          |
| Performance p.a.    | -                              |           |                        | -8.79% |       |                    | -         | +1.08%          |
| Sharpe ratio        | 1.41                           | -0.8      | -0.80                  | -1.38  |       |                    | -         | -0.25           |
| Volatility          | 12.11%                         | 9.54      | % 9.47%                | 9.09%  | 0.0   | 0.00%              | 0.00%     | 10.46%          |
| Worst month         | -                              | -2.70     | % -3.59%               | -3.59% | -3.5  | 9% 0.00%           | 0.00%     | -3.59%          |

-6.35%

<sup>1</sup> Important note on update status: The displayed date refers exclusively to the calculation of the NAV.
2 The Mountain-View Data Fund Rating calculates a computative ranking for funds using yield, volatility and trend data. For more information visit MVD Funds Rating
3 Displays the Ethical-Dynamical Ratio calculated according to standard criteria. The maximum value is 100. For more information visit EDA