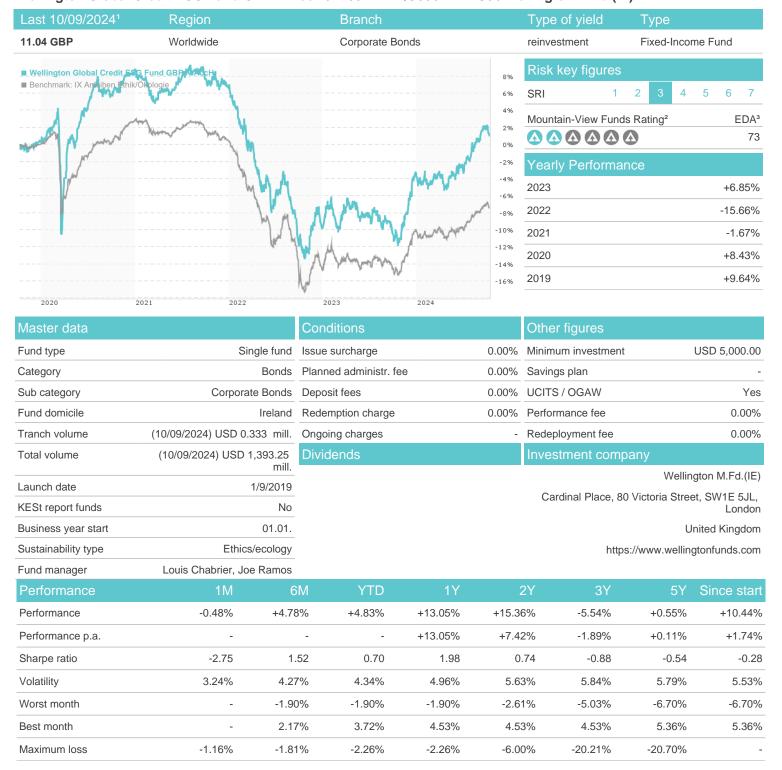

## Wellington Global Credit ESG Fund GBP N AccH / IE00BH47QG33 / A2N7U5 / Wellington M.Fd.(IE)