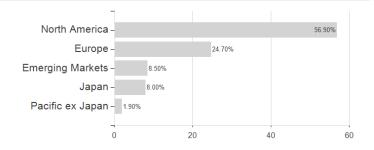

ution permission

Launch date

KESt report funds

Business year start

Sustainability type

Fund manager

Austria, Germany, Switzerland

9/26/2013

Nο

01.01.

Tom Levering

<sup>1</sup> Important note on update status: The displayed date refers exclusively to the calculation of the NAV.
2 The Mountain-View Data Fund Rating calculates a computative ranking for funds using yield, volatility and trend data. For more information visit MVD Funds Rating

<sup>3</sup> Displays the Ethical-Dynamical Ratio calculated according to standard criteria. The maximum value is 100. For more information visit EDA





# Wellington Enduring Assets Fund GBP G AccH / IE00BD4TRY62 / A14UES / Wellington M.Fd.(IE)

100

120

#### Assessment Structure

20



40

# Largest positions



### Countries Branches

80