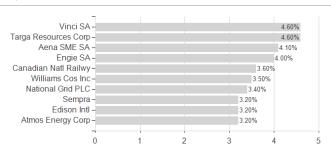

% | -           |

### Distribution permission

Launch date

KESt report funds

Business year start

Sustainability type

Fund manager

Austria, Germany, Switzerland

9/26/2013

Nο

01.01.

Tom Levering

<sup>1</sup> Important note on update status: The displayed date refers exclusively to the calculation of the NAV.
2 The Mountain-View Data Fund Rating calculates a computative ranking for funds using yield, volatility and trend data. For more information visit MVD Funds Rating

<sup>3</sup> Displays the Ethical-Dynamical Ratio calculated according to standard criteria. The maximum value is 100. For more information visit EDA





# Wellington Enduring Assets Fund GBP G AccH / IE00BD4TRY62 / A14UES / Wellington M.Fd.(IE)

100

120

#### Assessment Structure

20



40

# Largest positions



### Countries Branches

80