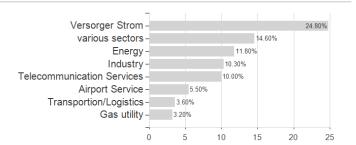

ion permission

Launch date

KESt report funds

Business year start

Sustainability type

Fund manager

Austria, Germany, Switzerland

9/26/2013

Nο

01.01.

Tom Levering

<sup>1</sup> Important note on update status: The displayed date refers exclusively to the calculation of the NAV.
2 The Mountain-View Data Fund Rating calculates a computative ranking for funds using yield, volatility and trend data. For more information visit MVD Funds Rating

<sup>3</sup> Displays the Ethical-Dynamical Ratio calculated according to standard criteria. The maximum value is 100. For more information visit EDA





# Wellington Enduring Assets Fund GBP G AccH / IE00BD4TRY62 / A14UES / Wellington M.Fd.(IE)

100

120

#### Assessment Structure

20



40

# Largest positions



### Countries Branches

80