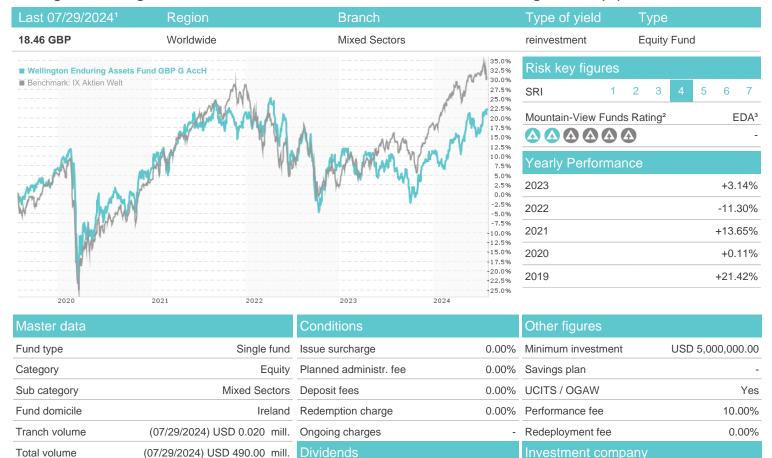

# Wellington Enduring Assets Fund GBP G AccH / IE00BD4TRY62 / A14UES / Wellington M.Fd.(IE)

100

120