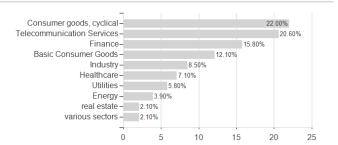

ermission

Launch date

KESt report funds

Business year start

Sustainability type

Fund manager

Austria, Germany, Switzerland

9/8/2020

Nο

01.01.

Bo Z Meunier

<sup>1</sup> Important note on update status: The displayed date refers exclusively to the calculation of the NAV.
2 The Mountain-View Data Fund Rating calculates a computative ranking for funds using yield, volatility and trend data. For more information visit MVD Funds Rating

<sup>3</sup> Displays the Ethical-Dynamical Ratio calculated according to standard criteria. The maximum value is 100. For more information visit EDA





# Wellington All-China Focus Equity Fund USD DL AccU / IE00BMYGHZ15 / A3C93G / Wellington M.Fd.(IE)

120

100

#### Assessment Structure

20



40

### Largest positions



Countries Branches

80