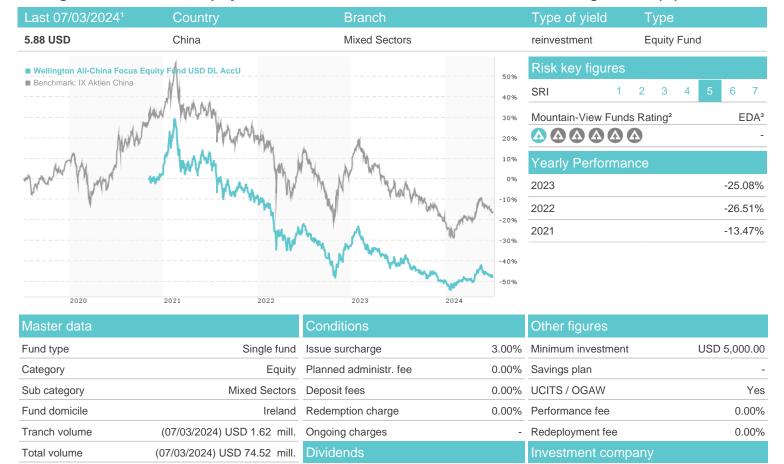

# Wellington All-China Focus Equity Fund USD DL AccU / IE00BMYGHZ15 / A3C93G / Wellington M.Fd.(IE)

120

100