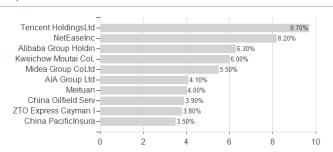

|

## Distribution permission

Launch date

KESt report funds

Business year start

Sustainability type

Fund manager

Austria, Germany, Switzerland

9/8/2020

Nο

01.01.

Bo Z Meunier

<sup>1</sup> Important note on update status: The displayed date refers exclusively to the calculation of the NAV.
2 The Mountain-View Data Fund Rating calculates a computative ranking for funds using yield, volatility and trend data. For more information visit MVD Funds Rating

<sup>3</sup> Displays the Ethical-Dynamical Ratio calculated according to standard criteria. The maximum value is 100. For more information visit EDA





# Wellington All-China Focus Equity Fund USD DL AccU / IE00BMYGHZ15 / A3C93G / Wellington M.Fd.(IE)

120

100

#### Assessment Structure

20



40

### Largest positions



Countries Branches

80