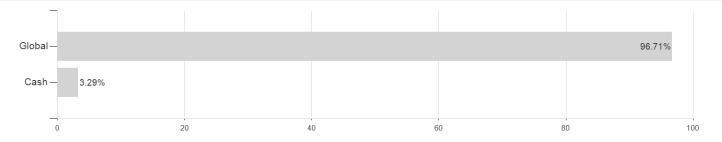

0.00% | -0.50%        |
| Best month                 | -          | 1.67%  | 1.67%   | 1.67%  | 0.00% | 0.00% | 0.00% | 1.67%         |

-1.61%

0.00%

0.00%

Maximum loss

KESt report funds

Austria, Germany, Switzerland

-1.61%

<sup>1</sup> Important note on update status: The displayed date refers exclusively to the calculation of the NAV.
2 The Mountain-View Data Fund Rating calculates a computative ranking for funds using yield, volatility and trend data. For more information visit MVD Funds Rating

<sup>3</sup> Displays the Ethical-Dynamical Ratio calculated according to standard criteria. The maximum value is 100. For more information visit EDA





# UBAM - Multifunds Alternative IHD GBP / LU1044381488 / A2P514 / UBP AM (EU)

### Assessment Structure

# **Assets**



# Countries