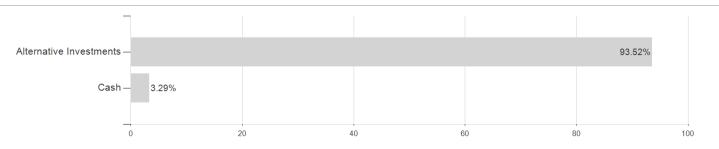

.00% | 0.00% | 0.00% | -0.50%        |
| Best month                 | -          | 1.67%  | 1.67%   | 1.67%  | 0.00% | 0.00% | 0.00% | 1.67%         |

-1.61%

0.00%

0.00%

Maximum loss

KESt report funds

Austria, Germany, Switzerland

-1.61%

<sup>1</sup> Important note on update status: The displayed date refers exclusively to the calculation of the NAV.
2 The Mountain-View Data Fund Rating calculates a computative ranking for funds using yield, volatility and trend data. For more information visit MVD Funds Rating

<sup>3</sup> Displays the Ethical-Dynamical Ratio calculated according to standard criteria. The maximum value is 100. For more information visit EDA





# UBAM - Multifunds Alternative IHD GBP / LU1044381488 / A2P514 / UBP AM (EU)

### Assessment Structure

# **Assets**



# Countries