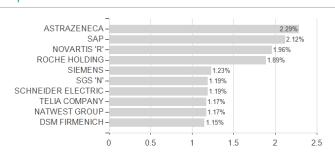

## THEAM QUANT EUROPE CLIMATE CARBON OFFSET PLAN I / FR0013397734 / A2PG6C / BNP PARIBAS AM Eur.



### Distribution permission

Austria, Germany, Switzerland, Czech Republic

<sup>1</sup> Important note on update status: The displayed date refers exclusively to the calculation of the NAV.
2 The Mountain-View Data Fund Rating calculates a computative ranking for funds using yield, volatility and trend data. For more information visit MVD Funds Rating

<sup>3</sup> Displays the Ethical-Dynamical Ratio calculated according to standard criteria. The maximum value is 100. For more information visit EDA





# THEAM QUANT EUROPE CLIMATE CARBON OFFSET PLAN I / FR0013397734 / A2PG6C / BNP PARIBAS AM Eur.

#### Assessment Structure





## Largest positions



Countries Branches