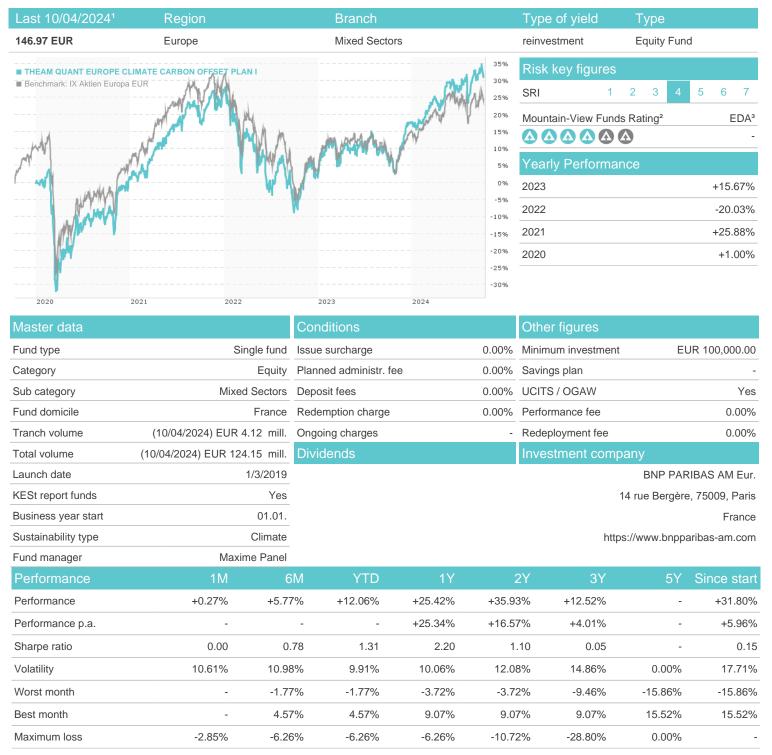

## THEAM QUANT EUROPE CLIMATE CARBON OFFSET PLAN I / FR0013397734 / A2PG6C / BNP PARIBAS AM Eur.

### Distribution permission

Austria, Germany, Switzerland, Czech Republic

<sup>1</sup> Important note on update status: The displayed date refers exclusively to the calculation of the NAV.
2 The Mountain-View Data Fund Rating calculates a computative ranking for funds using yield, volatility and trend data. For more information visit MVD Funds Rating

<sup>3</sup> Displays the Ethical-Dynamical Ratio calculated according to standard criteria. The maximum value is 100. For more information visit EDA