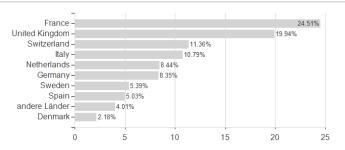

## THEAM QUANT EUROPE CLIMATE CARBON OFFSET PLAN I / FR0013397734 / A2PG6C / BNP PARIBAS AM Eur.



### Distribution permission

Austria, Germany, Switzerland, Czech Republic

<sup>1</sup> Important note on update status: The displayed date refers exclusively to the calculation of the NAV.
2 The Mountain-View Data Fund Rating calculates a computative ranking for funds using yield, volatility and trend data. For more information visit MVD Funds Rating

<sup>3</sup> Displays the Ethical-Dynamical Ratio calculated according to standard criteria. The maximum value is 100. For more information visit EDA





# THEAM QUANT EUROPE CLIMATE CARBON OFFSET PLAN I / FR0013397734 / A2PG6C / BNP PARIBAS AM Eur.

#### Assessment Structure





## Largest positions



Countries Branches