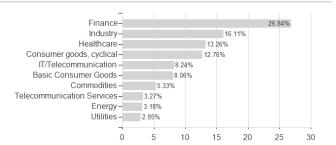

## THEAM QUANT EUROPE CLIMATE CARBON OFFSET PLAN I / FR0013397734 / A2PG6C / BNP PARIBAS AM Eur.



### Distribution permission

Austria, Germany, Switzerland, Czech Republic

<sup>1</sup> Important note on update status: The displayed date refers exclusively to the calculation of the NAV.
2 The Mountain-View Data Fund Rating calculates a computative ranking for funds using yield, volatility and trend data. For more information visit MVD Funds Rating

<sup>3</sup> Displays the Ethical-Dynamical Ratio calculated according to standard criteria. The maximum value is 100. For more information visit EDA





# THEAM QUANT EUROPE CLIMATE CARBON OFFSET PLAN I / FR0013397734 / A2PG6C / BNP PARIBAS AM Eur.

#### Assessment Structure





## Largest positions



Countries Branches