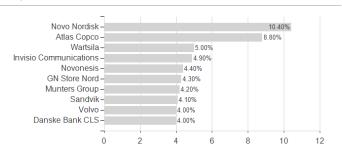

| 2.99%   | 4.89%   | 6.37%   | 0.00% | 0.00% | 0.00% | 6.37%       |
| Maximum loss     | -2.22%                   | -10.07% | -10.07% | -10.07% | 0.00% | 0.00% | 0.00% | -           |

Germany, Czech Republic

Launch date

Sustainability type

<sup>1</sup> Important note on update status: The displayed date refers exclusively to the calculation of the NAV.
2 The Mountain-View Data Fund Rating calculates a computative ranking for funds using yield, volatility and trend data. For more information visit MVD Funds Rating

<sup>3</sup> Displays the Ethical-Dynamical Ratio calculated according to standard criteria. The maximum value is 100. For more information visit EDA



# C WorldWide Nordic 1C / LU2678174728 / A3EWTT / C WORLDWIDE FUND M.

### Assessment Structure



## Largest positions



## Countries Branches