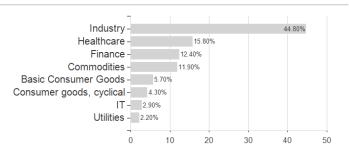

| 0.00% | 0.00% | 0.00% | 6.37%       |
| Maximum loss     | -2.22%                   | -10.07% | -10.07% | -10.07% | 0.00% | 0.00% | 0.00% | -           |

Germany, Czech Republic

Launch date

Sustainability type

<sup>1</sup> Important note on update status: The displayed date refers exclusively to the calculation of the NAV.
2 The Mountain-View Data Fund Rating calculates a computative ranking for funds using yield, volatility and trend data. For more information visit MVD Funds Rating

<sup>3</sup> Displays the Ethical-Dynamical Ratio calculated according to standard criteria. The maximum value is 100. For more information visit EDA



# C WorldWide Nordic 1C / LU2678174728 / A3EWTT / C WORLDWIDE FUND M.

### Assessment Structure



## Largest positions



## Countries Branches