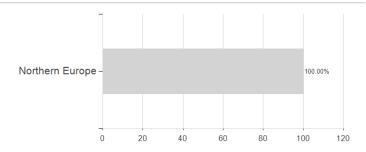

7%   | 0.00% | 0.00% | 0.00% | 6.37%       |
| Maximum loss     | -2.22%                   | -10.07% | -10.07% | -10.07% | 0.00% | 0.00% | 0.00% | -           |

Germany, Czech Republic

Launch date

Sustainability type

<sup>1</sup> Important note on update status: The displayed date refers exclusively to the calculation of the NAV.
2 The Mountain-View Data Fund Rating calculates a computative ranking for funds using yield, volatility and trend data. For more information visit MVD Funds Rating

<sup>3</sup> Displays the Ethical-Dynamical Ratio calculated according to standard criteria. The maximum value is 100. For more information visit EDA



# C WorldWide Nordic 1C / LU2678174728 / A3EWTT / C WORLDWIDE FUND M.

### Assessment Structure



## Largest positions



## Countries Branches