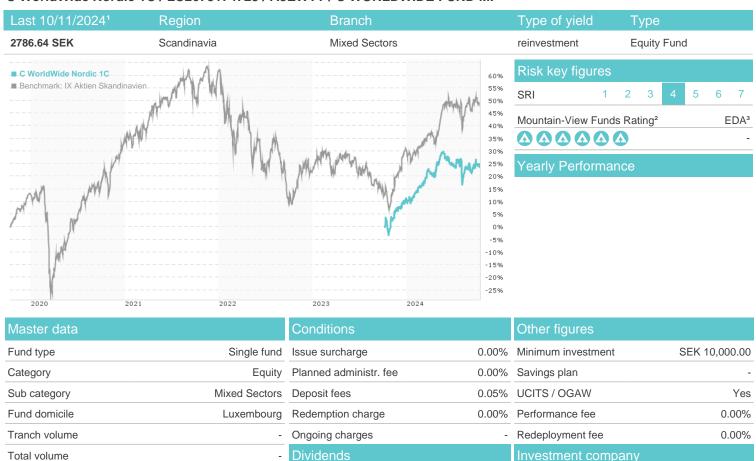

## C WorldWide Nordic 1C / LU2678174728 / A3EWTT / C WORLDWIDE FUND M.

4/1/1996

| Fund manager     | Peter Holt, Henrik Hviid |         |         |         |       |       |       |             |
|------------------|--------------------------|---------|---------|---------|-------|-------|-------|-------------|
| Performance      | 1M                       | 6M      | YTD     | 1Y      | 2Y    | 3Y    | 5Y    | Since start |
| Performance      | +2.36%                   | +3.30%  | +12.26% | +22.19% | -     | -     | -     | +25.05%     |
| Performance p.a. | -                        | -       | -       | +22.12% | -     | -     | -     | +24.82%     |
| Sharpe ratio     | 2.54                     | 0.27    | 1.12    | 1.62    | -     | -     | -     | 1.84        |
| Volatility       | 11.67%                   | 13.04%  | 11.47%  | 11.73%  | 0.00% | 0.00% | 0.00% | 11.77%      |
| Worst month      | -                        | -2.48%  | -2.48%  | -2.48%  | 0.00% | 0.00% | 0.00% | -2.48%      |
| Best month       | -                        | 2.99%   | 4.89%   | 6.37%   | 0.00% | 0.00% | 0.00% | 6.37%       |
| Maximum loss     | -2.22%                   | -10.07% | -10.07% | -10.07% | 0.00% | 0.00% | 0.00% | -           |

Germany, Czech Republic

Launch date

Sustainability type

<sup>1</sup> Important note on update status: The displayed date refers exclusively to the calculation of the NAV.
2 The Mountain-View Data Fund Rating calculates a computative ranking for funds using yield, volatility and trend data. For more information visit MVD Funds Rating

<sup>3</sup> Displays the Ethical-Dynamical Ratio calculated according to standard criteria. The maximum value is 100. For more information visit EDA