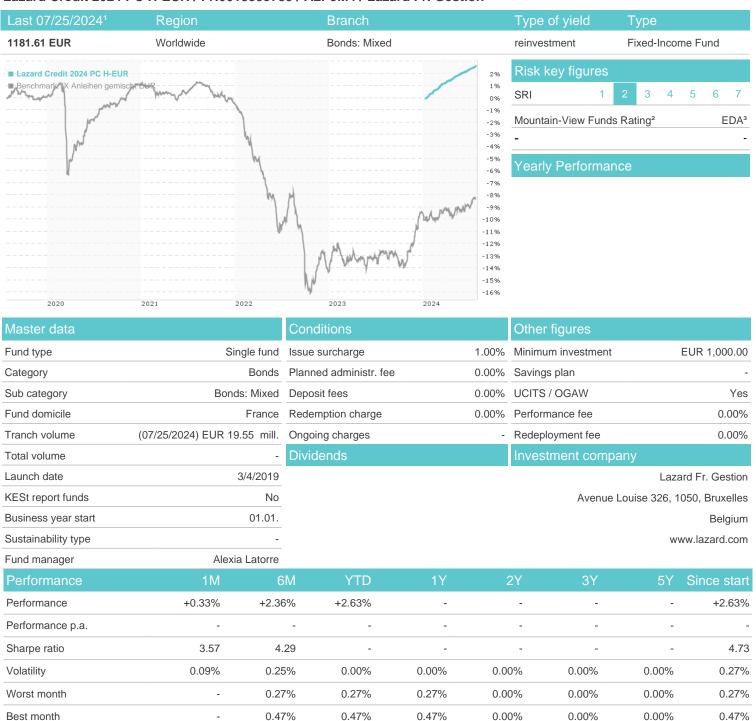

## Lazard Credit 2024 PC H-EUR / FR0013399789 / A2PJM4 / Lazard Fr. Gestion

0.00%

Maximum loss

-0.03%

0.00%

0.00%

0.00%

0.00%