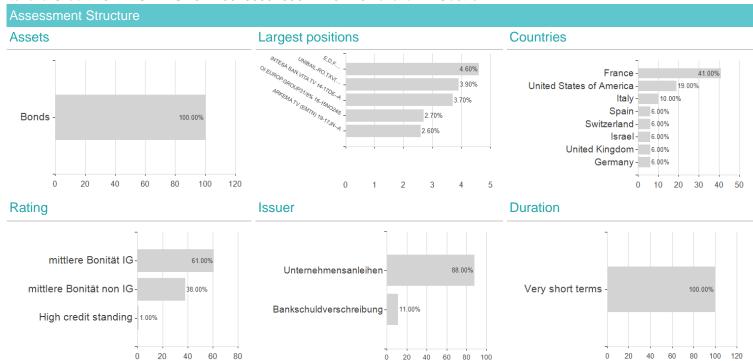

## Lazard Credit 2024 PC H-EUR / FR0013399789 / A2PJM4 / Lazard Fr. Gestion



0.00%

Maximum loss

-0.03%

0.00%

0.00%

0.00%

0.00%

0.00%

<sup>1</sup> Important note on update status: The displayed date refers exclusively to the calculation of the NAV.

<sup>2</sup> The Mountain-View Data Fund Rating calculates a computative ranking for funds using yield, volatility and trend data. For more information visit MVD Funds Rating

<sup>3</sup> Displays the Ethical-Dynamical Ratio calculated according to standard criteria. The maximum value is 100. For more information visit EDA





## Lazard Credit 2024 PC H-EUR / FR0013399789 / A2PJM4 / Lazard Fr. Gestion