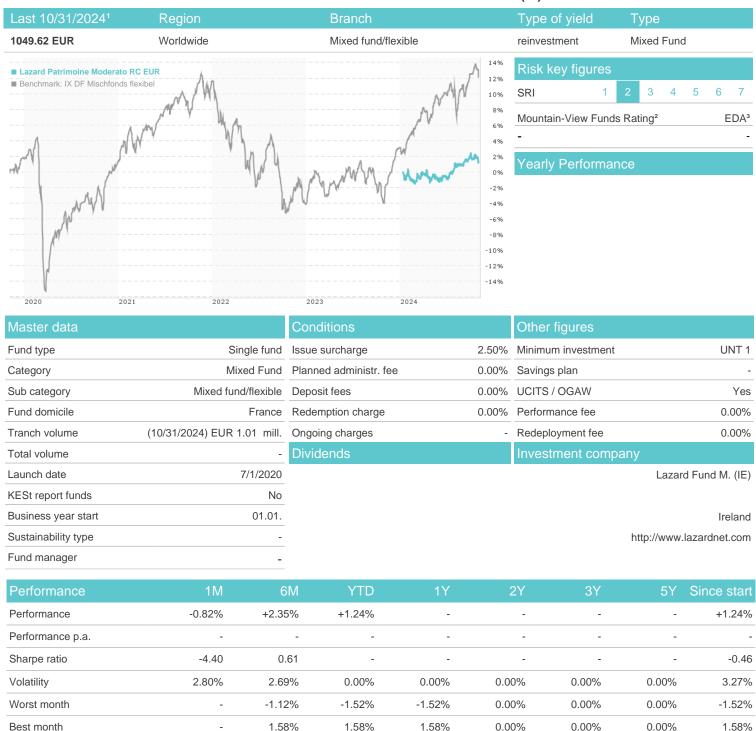

## Lazard Patrimoine Moderato RC EUR / FR0013520798 / A3DSG5 / Lazard Fund M. (IE)

-1.17%

Maximum loss

-1.17%

0.00%

0.00%

0.00%

0.00%

0.00%

<sup>1</sup> Important note on update status: The displayed date refers exclusively to the calculation of the NAV.
2 The Mountain-View Data Fund Rating calculates a computative ranking for funds using yield, volatility and trend data. For more information visit MVD Funds Rating

<sup>3</sup> Displays the Ethical-Dynamical Ratio calculated according to standard criteria. The maximum value is 100. For more information visit EDA