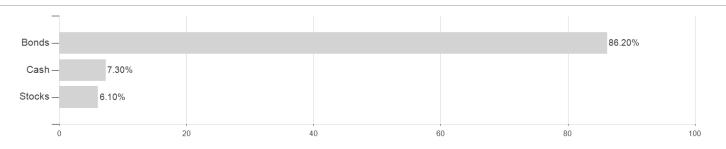

## Lazard Patrimoine Moderato RC EUR / FR0013520798 / A3DSG5 / Lazard Fund M. (IE)



-1.17%

Maximum loss

-1.17%

0.00%

0.00%

0.00%

0.00%

0.00%

<sup>1</sup> Important note on update status: The displayed date refers exclusively to the calculation of the NAV.
2 The Mountain-View Data Fund Rating calculates a computative ranking for funds using yield, volatility and trend data. For more information visit MVD Funds Rating

<sup>3</sup> Displays the Ethical-Dynamical Ratio calculated according to standard criteria. The maximum value is 100. For more information visit EDA





## Lazard Patrimoine Moderato RC EUR / FR0013520798 / A3DSG5 / Lazard Fund M. (IE)

## Assessment Structure

## Assets



Countries Issuer