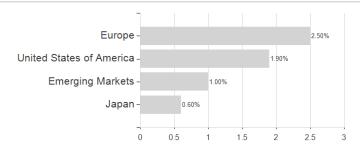

## Lazard Patrimoine Moderato RC EUR / FR0013520798 / A3DSG5 / Lazard Fund M. (IE)



-1.17%

Maximum loss

-1.17%

0.00%

0.00%

0.00%

0.00%

0.00%

<sup>1</sup> Important note on update status: The displayed date refers exclusively to the calculation of the NAV.
2 The Mountain-View Data Fund Rating calculates a computative ranking for funds using yield, volatility and trend data. For more information visit MVD Funds Rating

<sup>3</sup> Displays the Ethical-Dynamical Ratio calculated according to standard criteria. The maximum value is 100. For more information visit EDA





## Lazard Patrimoine Moderato RC EUR / FR0013520798 / A3DSG5 / Lazard Fund M. (IE)

## Assessment Structure

## Assets



Countries Issuer