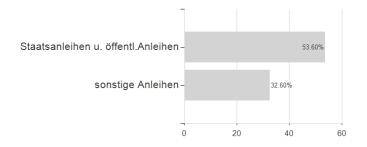

## Lazard Patrimoine Moderato RC EUR / FR0013520798 / A3DSG5 / Lazard Fund M. (IE)



-1.17%

Maximum loss

-1.17%

0.00%

0.00%

0.00%

0.00%

0.00%

<sup>1</sup> Important note on update status: The displayed date refers exclusively to the calculation of the NAV.
2 The Mountain-View Data Fund Rating calculates a computative ranking for funds using yield, volatility and trend data. For more information visit MVD Funds Rating

<sup>3</sup> Displays the Ethical-Dynamical Ratio calculated according to standard criteria. The maximum value is 100. For more information visit EDA





## Lazard Patrimoine Moderato RC EUR / FR0013520798 / A3DSG5 / Lazard Fund M. (IE)

## Assessment Structure

## Assets



Countries Issuer