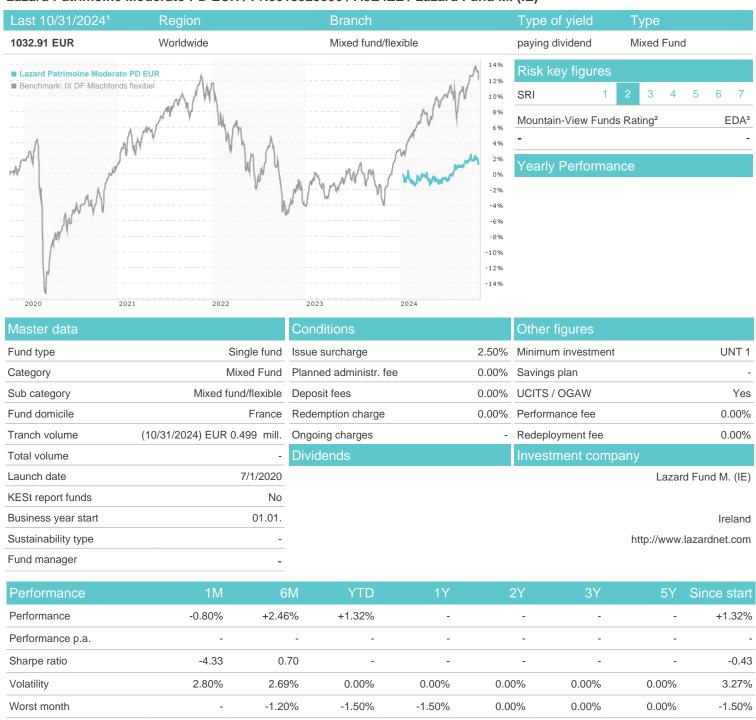

## Lazard Patrimoine Moderato PD EUR / FR0013520806 / A3E4ZE / Lazard Fund M. (IE)

-1.16%

Best month

Maximum loss

1.60%

-1.16%

1.60%

0.00%

1.60%

0.00%

0.00%

0.00%

0.00%

0.00%

0.00%

0.00%

1.60%

<sup>1</sup> Important note on update status: The displayed date refers exclusively to the calculation of the NAV.
2 The Mountain-View Data Fund Rating calculates a computative ranking for funds using yield, volatility and trend data. For more information visit MVD Funds Rating

<sup>3</sup> Displays the Ethical-Dynamical Ratio calculated according to standard criteria. The maximum value is 100. For more information visit EDA