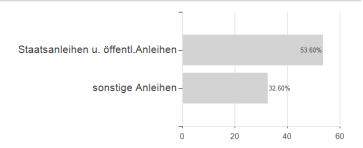

## Lazard Patrimoine Moderato PD EUR / FR0013520806 / A3E4ZE / Lazard Fund M. (IE)



-1.16%

Best month

Maximum loss

1.60%

-1.16%

1.60%

0.00%

1.60%

0.00%

0.00%

0.00%

0.00%

0.00%

0.00%

0.00%

1.60%

<sup>1</sup> Important note on update status: The displayed date refers exclusively to the calculation of the NAV.
2 The Mountain-View Data Fund Rating calculates a computative ranking for funds using yield, volatility and trend data. For more information visit MVD Funds Rating

<sup>3</sup> Displays the Ethical-Dynamical Ratio calculated according to standard criteria. The maximum value is 100. For more information visit EDA





## Lazard Patrimoine Moderato PD EUR / FR0013520806 / A3E4ZE / Lazard Fund M. (IE)

## Assessment Structure

## Assets



Countries Issuer