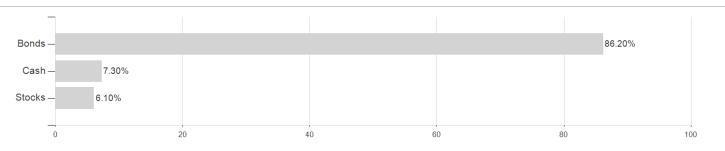

## Lazard Patrimoine Moderato PD EUR / FR0013520806 / A3E4ZE / Lazard Fund M. (IE)



-1.16%

Best month

Maximum loss

1.60%

-1.16%

1.60%

0.00%

1.60%

0.00%

0.00%

0.00%

0.00%

0.00%

0.00%

0.00%

1.60%

<sup>1</sup> Important note on update status: The displayed date refers exclusively to the calculation of the NAV.
2 The Mountain-View Data Fund Rating calculates a computative ranking for funds using yield, volatility and trend data. For more information visit MVD Funds Rating

<sup>3</sup> Displays the Ethical-Dynamical Ratio calculated according to standard criteria. The maximum value is 100. For more information visit EDA





## Lazard Patrimoine Moderato PD EUR / FR0013520806 / A3E4ZE / Lazard Fund M. (IE)

## Assessment Structure

## Assets



Countries Issuer