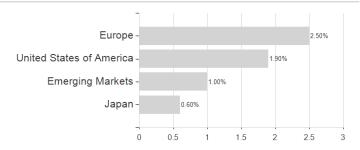

## Lazard Patrimoine Moderato PD EUR / FR0013520806 / A3E4ZE / Lazard Fund M. (IE)



-1.16%

Best month

Maximum loss

1.60%

-1.16%

1.60%

0.00%

1.60%

0.00%

0.00%

0.00%

0.00%

0.00%

0.00%

0.00%

1.60%

<sup>1</sup> Important note on update status: The displayed date refers exclusively to the calculation of the NAV.
2 The Mountain-View Data Fund Rating calculates a computative ranking for funds using yield, volatility and trend data. For more information visit MVD Funds Rating

<sup>3</sup> Displays the Ethical-Dynamical Ratio calculated according to standard criteria. The maximum value is 100. For more information visit EDA





## Lazard Patrimoine Moderato PD EUR / FR0013520806 / A3E4ZE / Lazard Fund M. (IE)

## Assessment Structure

## Assets



Countries Issuer