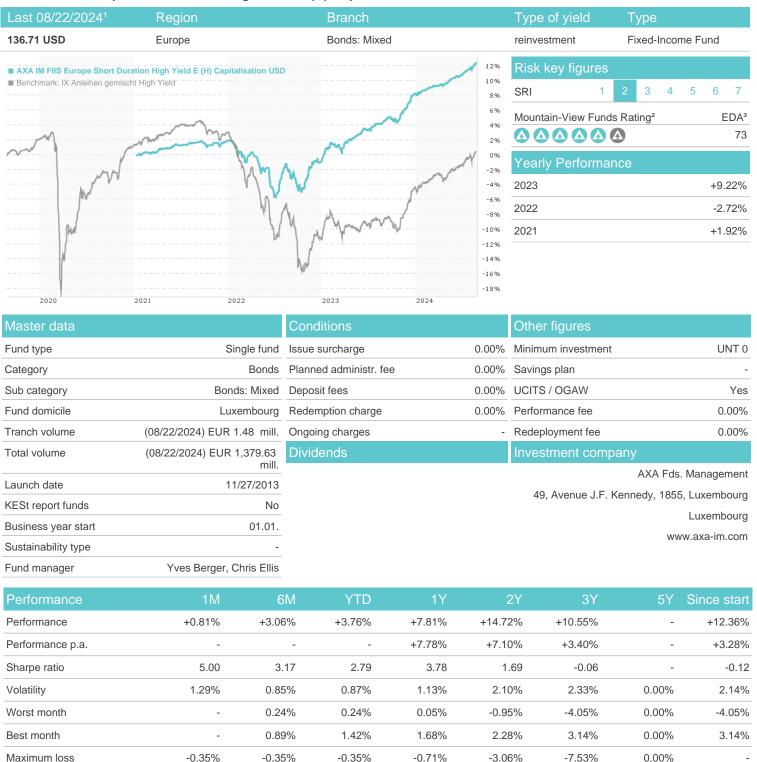

## AXA IM FIIS Europe Short Duration High Yield E (H) Capitalisation USD / LU0931218647 / A1WYS7 / AXA Fds.

Austria, Germany, Switzerland, Luxembourg

<sup>1</sup> Important note on update status: The displayed date refers exclusively to the calculation of the NAV.
2 The Mountain-View Data Fund Rating calculates a computative ranking for funds using yield, volatility and trend data. For more information visit MVD Funds Rating

## AXA IM FIIS Europe Short Duration High Yield E (H) Capitalisation USD / LU0931218647 / A1WYS7 / AXA Fds.

3 Displays the Ethical-Dynamical Ratio calculated according to standard criteria. The maximum value is 100. For more information visit EDA