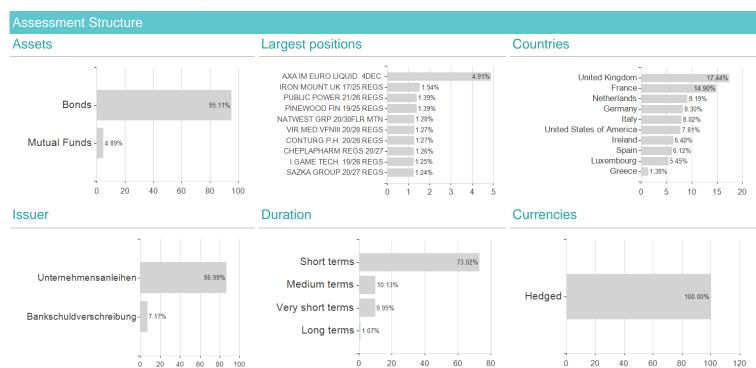

## AXA IM FIIS Europe Short Duration High Yield E (H) Capitalisation USD / LU0931218647 / A1WYS7 / AXA Fds.



Austria, Germany, Switzerland, Luxembourg

<sup>1</sup> Important note on update status: The displayed date refers exclusively to the calculation of the NAV.
2 The Mountain-View Data Fund Rating calculates a computative ranking for funds using yield, volatility and trend data. For more information visit MVD Funds Rating





## AXA IM FIIS Europe Short Duration High Yield E (H) Capitalisation USD / LU0931218647 / A1WYS7 / AXA Fds.

3 Displays the Ethical-Dynamical Ratio calculated according to standard criteria. The maximum value is 100. For more information visit EDA