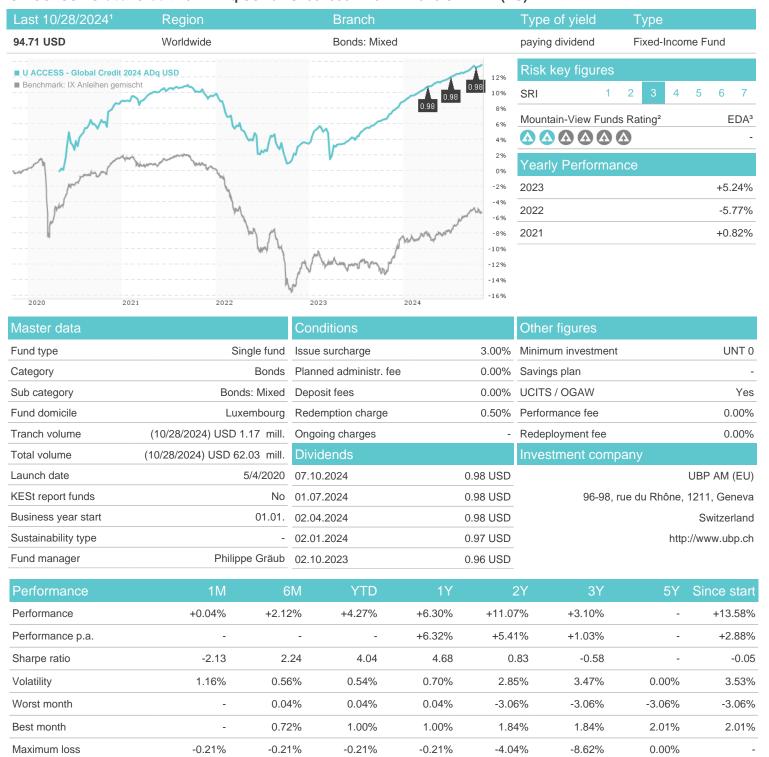

## U ACCESS - Global Credit 2024 ADq USD / LU1997930711 / A2P78T / UBP AM (EU)

### Distribution permission

Austria, Germany, Switzerland, Luxembourg, Czech Republic

<sup>1</sup> Important note on update status: The displayed date refers exclusively to the calculation of the NAV.
2 The Mountain-View Data Fund Rating calculates a computative ranking for funds using yield, volatility and trend data. For more information visit MVD Funds Rating

<sup>3</sup> Displays the Ethical-Dynamical Ratio calculated according to standard criteria. The maximum value is 100. For more information visit EDA