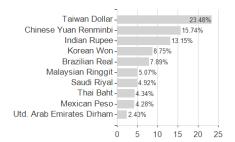

g Conservative Equities G USD / LU1152268600 / A2ALK0 / Robeco Inst. AM



Austria, Germany, Switzerland, Luxembourg

<sup>1</sup> Important note on update status: The displayed date refers exclusively to the calculation of the NAV.
2 The Mountain-View Data Fund Rating calculates a computative ranking for funds using yield, volatility and trend data. For more information visit MVD Funds Rating

<sup>3</sup> Displays the Ethical-Dynamical Ratio calculated according to standard criteria. The maximum value is 100. For more information visit EDA





## Robeco QI Emerging Conservative Equities G USD / LU1152268600 / A2ALK0 / Robeco Inst. AM

#### **Assessment Structure**



Mutual Funds -0.36%

0

**Assets** 

# Stocks - 99.51%

40



Countries Branches Currencies





100

Largest positions