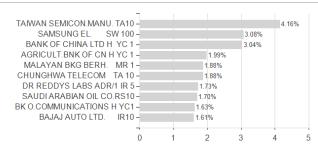

## Robeco QI Emerging Conservative Equities G USD / LU1152268600 / A2ALK0 / Robeco Inst. AM



Austria, Germany, Switzerland, Luxembourg

<sup>1</sup> Important note on update status: The displayed date refers exclusively to the calculation of the NAV.
2 The Mountain-View Data Fund Rating calculates a computative ranking for funds using yield, volatility and trend data. For more information visit MVD Funds Rating

<sup>3</sup> Displays the Ethical-Dynamical Ratio calculated according to standard criteria. The maximum value is 100. For more information visit EDA





## Robeco QI Emerging Conservative Equities G USD / LU1152268600 / A2ALK0 / Robeco Inst. AM

#### **Assessment Structure**



Mutual Funds -0.36%

0

**Assets** 

# Stocks - 99.51%

40



Countries Branches Currencies





100

Largest positions