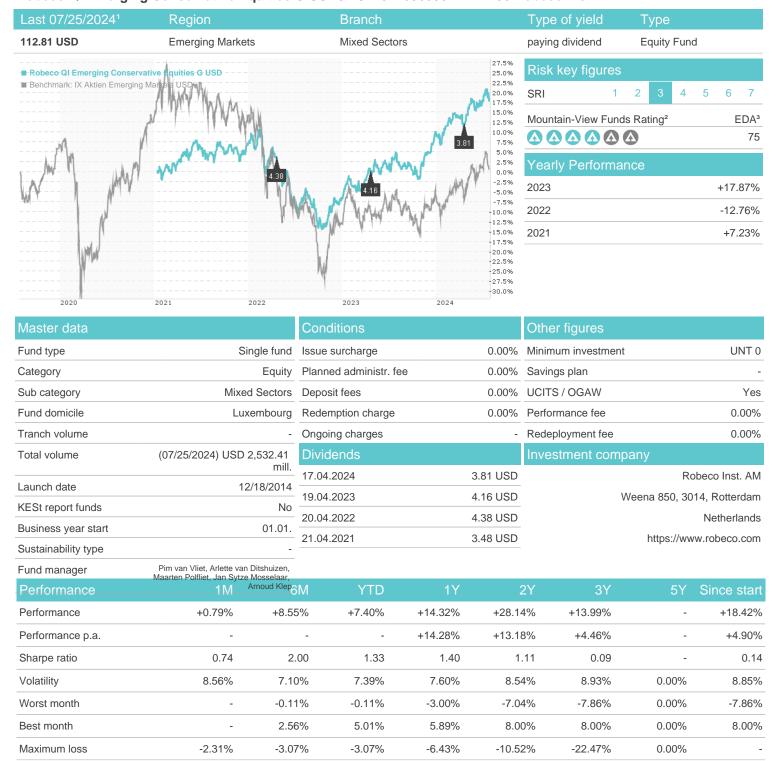

## Robeco QI Emerging Conservative Equities G USD / LU1152268600 / A2ALK0 / Robeco Inst. AM

Austria, Germany, Switzerland, Luxembourg

<sup>1</sup> Important note on update status: The displayed date refers exclusively to the calculation of the NAV.
2 The Mountain-View Data Fund Rating calculates a computative ranking for funds using yield, volatility and trend data. For more information visit MVD Funds Rating

<sup>3</sup> Displays the Ethical-Dynamical Ratio calculated according to standard criteria. The maximum value is 100. For more information visit EDA

## Robeco QI Emerging Conservative Equities G USD / LU1152268600 / A2ALK0 / Robeco Inst. AM