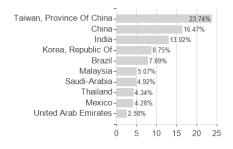

## Robeco QI Emerging Conservative Equities G USD / LU1152268600 / A2ALK0 / Robeco Inst. AM



Austria, Germany, Switzerland, Luxembourg

<sup>1</sup> Important note on update status: The displayed date refers exclusively to the calculation of the NAV.
2 The Mountain-View Data Fund Rating calculates a computative ranking for funds using yield, volatility and trend data. For more information visit MVD Funds Rating

<sup>3</sup> Displays the Ethical-Dynamical Ratio calculated according to standard criteria. The maximum value is 100. For more information visit EDA





## Robeco QI Emerging Conservative Equities G USD / LU1152268600 / A2ALK0 / Robeco Inst. AM

#### **Assessment Structure**



Mutual Funds -0.36%

0

**Assets** 

# Stocks - 99.51%

40



Countries Branches Currencies





100

Largest positions