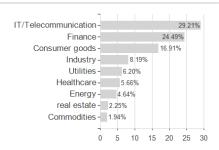

## Robeco QI Emerging Conservative Equities G USD / LU1152268600 / A2ALK0 / Robeco Inst. AM



Austria, Germany, Switzerland, Luxembourg

<sup>1</sup> Important note on update status: The displayed date refers exclusively to the calculation of the NAV.
2 The Mountain-View Data Fund Rating calculates a computative ranking for funds using yield, volatility and trend data. For more information visit MVD Funds Rating

<sup>3</sup> Displays the Ethical-Dynamical Ratio calculated according to standard criteria. The maximum value is 100. For more information visit EDA





## Robeco QI Emerging Conservative Equities G USD / LU1152268600 / A2ALK0 / Robeco Inst. AM

#### **Assessment Structure**



Mutual Funds -0.36%

0

**Assets** 

# Stocks - 99.51%

40



Countries Branches Currencies





100

Largest positions