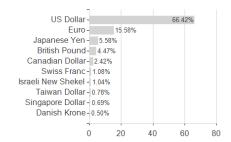

m loss

Austria, Germany, Switzerland, Luxembourg

-1.27%

-2.96%

3.11%

-4.46%

-2.96%

4.07%

-4.46%

-4.21%

4.07%

-7.32%

-4.21%

4.07%

-11.52%

-4.21%

5.55%

0.00%

0.00%

0.00%

0.00%

-4.21%

5.55%

<sup>1</sup> Important note on update status: The displayed date refers exclusively to the calculation of the NAV.
2 The Mountain-View Data Fund Rating calculates a computative ranking for funds using yield, volatility and trend data. For more information visit MVD Funds Rating





### Nordea 1 - Global Stable Equity Fund - BN - EUR / LU2489380217 / A3DQ36 / Nordea Inv. Funds

3 Displays the Ethical-Dynamical Ratio calculated according to standard criteria. The maximum value is 100. For more information visit EDA







## Largest positions



### Countries Branches Currencies