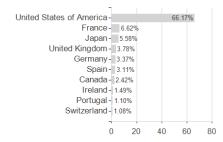

ximum loss

Austria, Germany, Switzerland, Luxembourg

-1.27%

-2.96%

3.11%

-4.46%

-2.96%

4.07%

-4.46%

-4.21%

4.07%

-7.32%

-4.21%

4.07%

-11.52%

-4.21%

5.55%

0.00%

0.00%

0.00%

0.00%

-4.21%

5.55%

<sup>1</sup> Important note on update status: The displayed date refers exclusively to the calculation of the NAV.
2 The Mountain-View Data Fund Rating calculates a computative ranking for funds using yield, volatility and trend data. For more information visit MVD Funds Rating





### Nordea 1 - Global Stable Equity Fund - BN - EUR / LU2489380217 / A3DQ36 / Nordea Inv. Funds

3 Displays the Ethical-Dynamical Ratio calculated according to standard criteria. The maximum value is 100. For more information visit EDA







## Largest positions



### Countries Branches Currencies