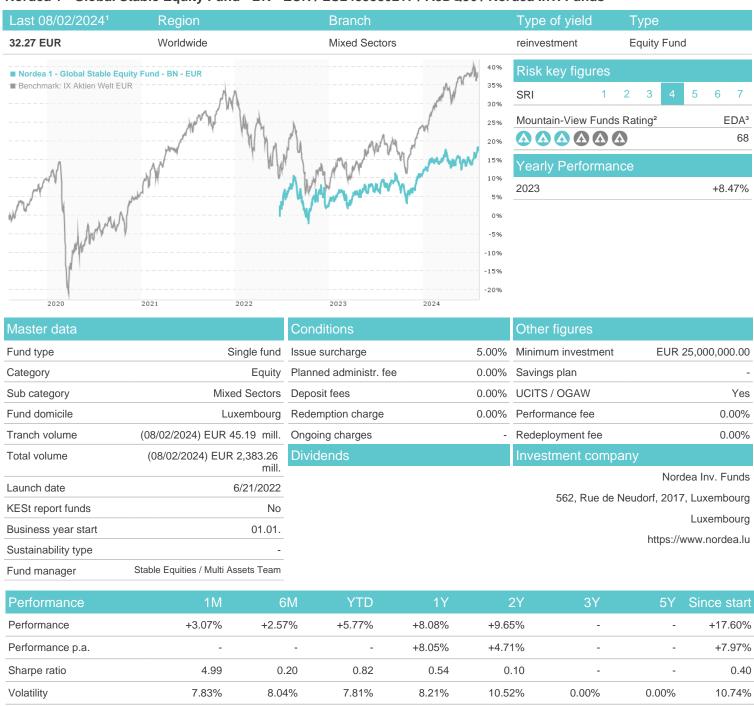

# Nordea 1 - Global Stable Equity Fund - BN - EUR / LU2489380217 / A3DQ36 / Nordea Inv. Funds

Worst month

Best month

Maximum loss

Austria, Germany, Switzerland, Luxembourg

-1.27%

-2.96%

3.11%

-4.46%

-2.96%

4.07%

-4.46%

-4.21%

4.07%

-7.32%

-4.21%

4.07%

-11.52%

-4.21%

5.55%

0.00%

0.00%

0.00%

0.00%

-4.21%

5.55%

<sup>1</sup> Important note on update status: The displayed date refers exclusively to the calculation of the NAV.
2 The Mountain-View Data Fund Rating calculates a computative ranking for funds using yield, volatility and trend data. For more information visit MVD Funds Rating

### Nordea 1 - Global Stable Equity Fund - BN - EUR / LU2489380217 / A3DQ36 / Nordea Inv. Funds

3 Displays the Ethical-Dynamical Ratio calculated according to standard criteria. The maximum value is 100. For more information visit EDA