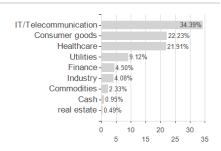

mum loss

Austria, Germany, Switzerland, Luxembourg

-1.27%

-2.96%

3.11%

-4.46%

-2.96%

4.07%

-4.46%

-4.21%

4.07%

-7.32%

-4.21%

4.07%

-11.52%

-4.21%

5.55%

0.00%

0.00%

0.00%

0.00%

-4.21%

5.55%

<sup>1</sup> Important note on update status: The displayed date refers exclusively to the calculation of the NAV.
2 The Mountain-View Data Fund Rating calculates a computative ranking for funds using yield, volatility and trend data. For more information visit MVD Funds Rating





### Nordea 1 - Global Stable Equity Fund - BN - EUR / LU2489380217 / A3DQ36 / Nordea Inv. Funds

3 Displays the Ethical-Dynamical Ratio calculated according to standard criteria. The maximum value is 100. For more information visit EDA







## Largest positions



### Countries Branches Currencies