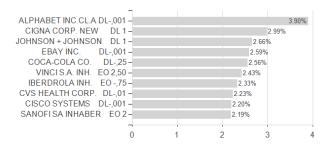

Funds



Worst month

Best month

Maximum loss

Austria, Germany, Switzerland, Luxembourg

-1.27%

-2.96%

3.11%

-4.46%

-2.96%

4.07%

-4.46%

-4.21%

4.07%

-7.32%

-4.21%

4.07%

-11.52%

-4.21%

5.55%

0.00%

0.00%

0.00%

0.00%

-4.21%

5.55%

<sup>1</sup> Important note on update status: The displayed date refers exclusively to the calculation of the NAV.
2 The Mountain-View Data Fund Rating calculates a computative ranking for funds using yield, volatility and trend data. For more information visit MVD Funds Rating





### Nordea 1 - Global Stable Equity Fund - BN - EUR / LU2489380217 / A3DQ36 / Nordea Inv. Funds

3 Displays the Ethical-Dynamical Ratio calculated according to standard criteria. The maximum value is 100. For more information visit EDA







## Largest positions



### Countries Branches Currencies