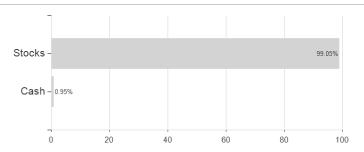

7 / A3DQ36 / Nordea Inv. Funds



Worst month

Best month

Maximum loss

Austria, Germany, Switzerland, Luxembourg

-1.27%

-2.96%

3.11%

-4.46%

-2.96%

4.07%

-4.46%

-4.21%

4.07%

-7.32%

-4.21%

4.07%

-11.52%

-4.21%

5.55%

0.00%

0.00%

0.00%

0.00%

-4.21%

5.55%

<sup>1</sup> Important note on update status: The displayed date refers exclusively to the calculation of the NAV.
2 The Mountain-View Data Fund Rating calculates a computative ranking for funds using yield, volatility and trend data. For more information visit MVD Funds Rating





### Nordea 1 - Global Stable Equity Fund - BN - EUR / LU2489380217 / A3DQ36 / Nordea Inv. Funds

3 Displays the Ethical-Dynamical Ratio calculated according to standard criteria. The maximum value is 100. For more information visit EDA







## Largest positions



### Countries Branches Currencies