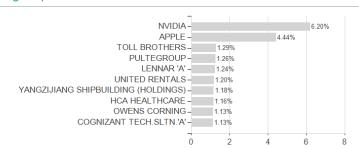

# THEAM QUANT EQUITY WORLD GURU Privilege EUR Distribution / LU1995620025 / A2PULN / BNP PARIBAS AM



## Distribution permission

Austria, Germany, Switzerland, Czech Republic

<sup>1</sup> Important note on update status: The displayed date refers exclusively to the calculation of the NAV.
2 The Mountain-View Data Fund Rating calculates a computative ranking for funds using yield, volatility and trend data. For more information visit MVD Funds Rating

<sup>3</sup> Displays the Ethical-Dynamical Ratio calculated according to standard criteria. The maximum value is 100. For more information visit EDA





## THEAM QUANT EQUITY WORLD GURU Privilege EUR Distribution / LU1995620025 / A2PULN / BNP PARIBAS AM

120

#### Assessment Structure

20



40

## Largest positions



Countries Branches

80

100