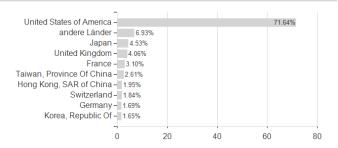

ANT EQUITY WORLD GURU Privilege EUR Distribution / LU1995620025 / A2PULN / BNP PARIBAS AM



## Distribution permission

Austria, Germany, Switzerland, Czech Republic

<sup>1</sup> Important note on update status: The displayed date refers exclusively to the calculation of the NAV.
2 The Mountain-View Data Fund Rating calculates a computative ranking for funds using yield, volatility and trend data. For more information visit MVD Funds Rating

<sup>3</sup> Displays the Ethical-Dynamical Ratio calculated according to standard criteria. The maximum value is 100. For more information visit EDA





## THEAM QUANT EQUITY WORLD GURU Privilege EUR Distribution / LU1995620025 / A2PULN / BNP PARIBAS AM

120

#### Assessment Structure

20



40

## Largest positions



Countries Branches

80

100