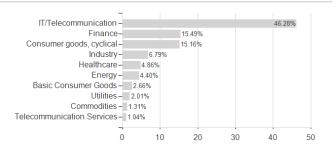

T EQUITY WORLD GURU Privilege EUR Distribution / LU1995620025 / A2PULN / BNP PARIBAS AM



## Distribution permission

Austria, Germany, Switzerland, Czech Republic

<sup>1</sup> Important note on update status: The displayed date refers exclusively to the calculation of the NAV.
2 The Mountain-View Data Fund Rating calculates a computative ranking for funds using yield, volatility and trend data. For more information visit MVD Funds Rating

<sup>3</sup> Displays the Ethical-Dynamical Ratio calculated according to standard criteria. The maximum value is 100. For more information visit EDA





## THEAM QUANT EQUITY WORLD GURU Privilege EUR Distribution / LU1995620025 / A2PULN / BNP PARIBAS AM

120

#### Assessment Structure

20



40

## Largest positions



Countries Branches

80

100